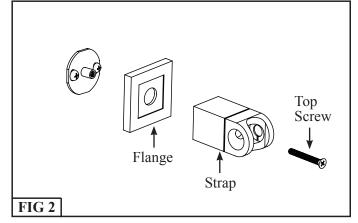

**Step 2**: Install the Flanges and Straps using the Top Screws and threading them into the Mounting Brackets. See **FIG 2** 

**Step 3**: Install the Post threading the Back Caps into the Post. Make sure to align the Pins into the notches on both Straps. *Note:* You may have to keep the Top Screw loose on one side of the assembly enable to get the Towel Bar post into position and have the Pins rest inside the notches. Tighten the Top Screw once the Post is in position. See **FIG 3** 