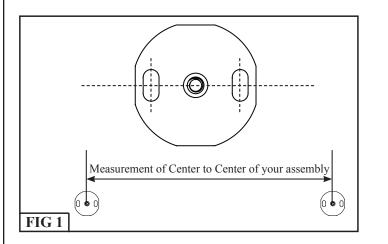

## **Towel Bar Installation**

**Step 1**: Install the Mounting Brackets **LEVEL** using provided Screws and Anchors. Measure the center to center of your towel bar assembly and install the Brackets at the same distance. See **FIG 1** *Note*: It is important to install the Mounting Brackets Level for the Towel Bar to be Level.