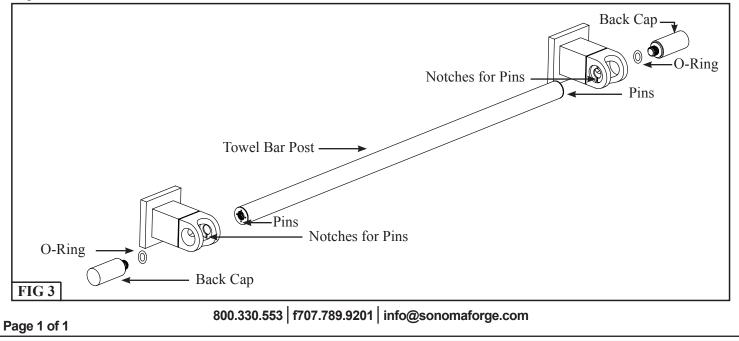

**Step 2**: Install the Flanges and Straps using the Top Screws and threading them into the Mounting Brackets. See **FIG 2** 

**Step 3**: Install the Post threading the Back Caps into the Post. Make sure to align the Pins into the notches on both Straps. *Note:* You may have to keep the Top Screw loose on one side of the assembly enable to get the Towel Bar post into position and have the Pins rest inside the notches. Tighten the Top Screw once the Post is in position. See **FIG 3** 