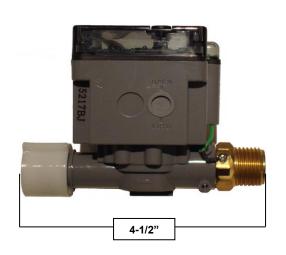

## SONOMA SONOMA EORGE

## **PRODUCT SPECIFICATIONS**

Hands-Free Faucet with Wherever Waterfall Spout SANS-WE-WM-WF

July 2013



| <ul><li>ADA</li></ul> | Compliant |
|-----------------------|-----------|
|-----------------------|-----------|

Custom sizes and finishes available

| Connection | 1/2" NPT  |
|------------|-----------|
| Valve      | Automatic |
| GPM        | 1.5       |
|            |           |
|            |           |
|            |           |



# **PRODUCT SPECIFICATIONS**

Hands-Free Faucet with Wherever Waterfall Spout SANS-WE-WM-WF

July 2013



#### **Sensor Module**





# Mixing valve 3/8" compression inlets

1/2" NPT outlet



### **Optional AC Adapter**





800.330.5553 | f 707.789.9201 | info@sonomaforge.com