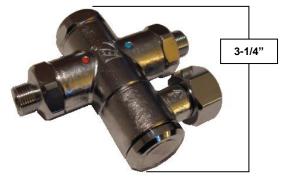

## SONOMA SONOMA EORGE

## **PRODUCT SPECIFICATIONS**

Hands-Free Faucet with Wherever Waterfall Spout SANS-WE-WM-WF

July 2013



| <ul><li>ADA</li></ul> | Compliant |
|-----------------------|-----------|
|-----------------------|-----------|

Custom sizes and finishes available

| Connection | 1/2" NPT  |
|------------|-----------|
| Valve      | Automatic |
| GPM        | 1.5       |
|            |           |
|            |           |
|            |           |



# **PRODUCT SPECIFICATIONS**

Hands-Free Faucet with Wherever Waterfall Spout SANS-WE-WM-WF

July 2013



#### **Sensor Module**





# Mixing valve 3/8" compression inlets

1/2" NPT outlet



### **Optional AC Adapter**





800.330.5553 | f 707.789.9201 | info@sonomaforge.com