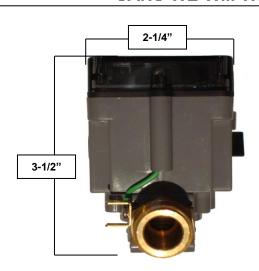

## SONOMA SONOMA EORGE

## **PRODUCT SPECIFICATIONS**

Hands-Free Faucet with Wherever Waterfall Spout SANS-WE-WM-WF

July 2013



| <ul><li>ADA</li></ul> | Compliant |
|-----------------------|-----------|
|-----------------------|-----------|

Custom sizes and finishes available

| Connection | 1/2" NPT  |
|------------|-----------|
| Valve      | Automatic |
| GPM        | 1.5       |
|            |           |
|            |           |
|            |           |



# **PRODUCT SPECIFICATIONS**

Hands-Free Faucet with Wherever Waterfall Spout SANS-WE-WM-WF

July 2013



#### **Sensor Module**





# Mixing valve 3/8" compression inlets

1/2" NPT outlet



### **Optional AC Adapter**





800.330.5553 | f 707.789.9201 | info@sonomaforge.com