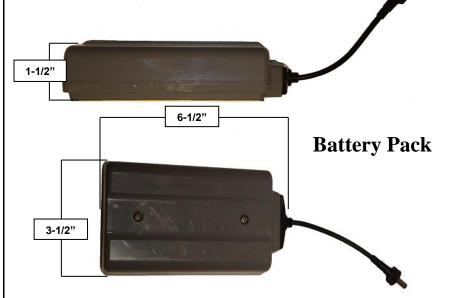

## SONOMA SONOMA EORGE

## **PRODUCT SPECIFICATIONS**

Hands-Free Faucet with Wherever Waterfall Spout SANS-WE-WM-WF

July 2013



| <ul><li>ADA</li></ul> | Compliant |
|-----------------------|-----------|
|-----------------------|-----------|

Custom sizes and finishes available

| Connection | 1/2" NPT  |
|------------|-----------|
| Valve      | Automatic |
| GPM        | 1.5       |
|            |           |
|            |           |
|            |           |



# **PRODUCT SPECIFICATIONS**

Hands-Free Faucet with Wherever Waterfall Spout SANS-WE-WM-WF

July 2013



#### **Sensor Module**





# Mixing valve 3/8" compression inlets

1/2" NPT outlet



### **Optional AC Adapter**





800.330.5553 | f 707.789.9201 | info@sonomaforge.com