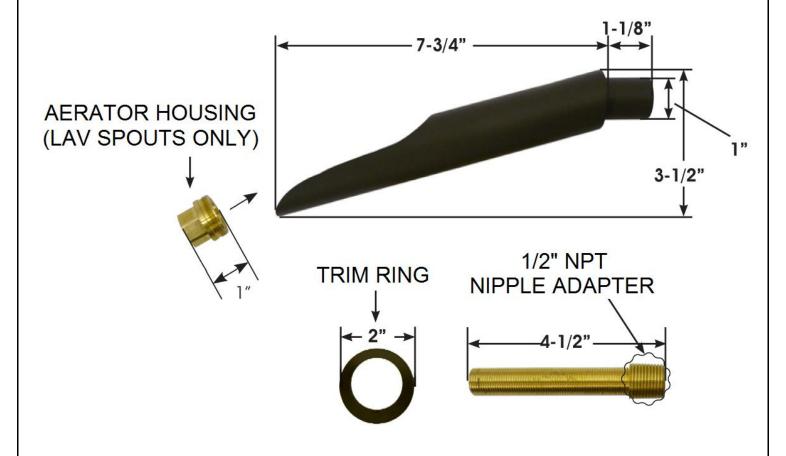

Custom sizes and finishes available

| Connection | 1/2" NPT  |
|------------|-----------|
| Valve      | Automatic |
| GPM        | 1.5       |
|            |           |
|            |           |
|            |           |