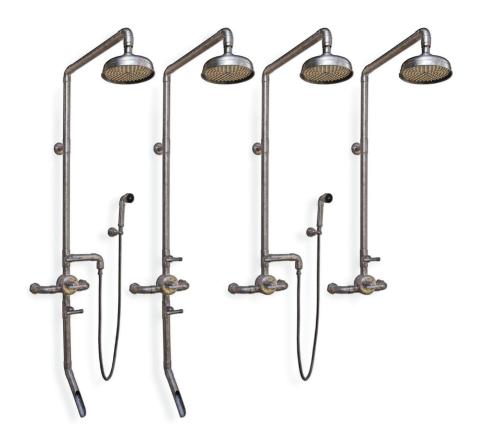

**Sonoma Forge** Sonoma Forge Exposed Showers

Nothing has the iconic look and feel of Sonoma Forge more than our WaterBridge Exposed showers. They're turning-up everywhere, indoors and outdoors, in lush homes and at luxury resorts around the world. These are the thermostatic, set-it-and-forget-it, wall-mount models, also available as floormount. There are corresponding pressure-balanced models for a total of 16 to choose from. To make your shower perfect for you, there are options for the shower head, the handles, and the foot wash. Choose from Rustic Nickel (shown) Satin Nickel, Rustic Copper, Oil-Rubbed Bronze, and our new Matte Black. Forged in America.