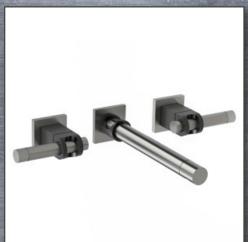

The Strap Collection | Wall Mount Faucet

The standard split finish of Satin Nickel and Black Chrome accentuates the unique nature of this distinctive design.

The Strap Collection | Deck Mount, Sans Hands