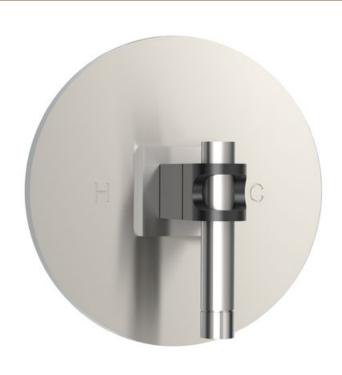

Spouts are transformed into sensor faucets using "Sans Hands" technology without the use of infrared or an electric eye.

The Strap Collection | Wall Mount, Sans Hands

Thermostatic Trim set with Round Plate

Available as concealed shower systems with various options, and accessories.

Thermostatic Trim set with Round Plate

The Strap Collection | 24" Towel Bar

The Strap Collection | TP Holder

Sonoma Forge, a boutique manufacturer of distinctive collections of designer faucets, showers and accessories based on the artful interpretation of raw plumbing parts. Our designs are a happy marriage of industrial chic and rustic country elegance, proud to be unlike anything else in the showroom.