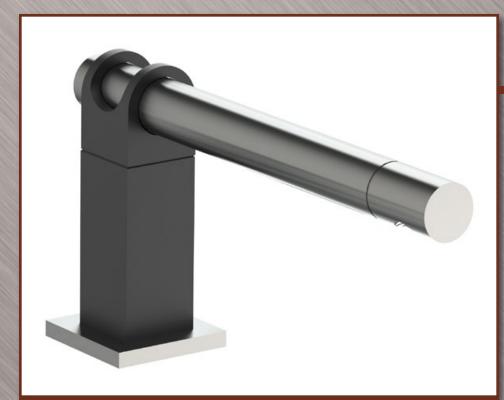

The Strap Collection | Wall Mount Faucet

The standard split finish of Satin Nickel and Black Chrome accentuates the unique nature of this distinctive design.

The Strap Collection | Deck Mount, Sans Hands