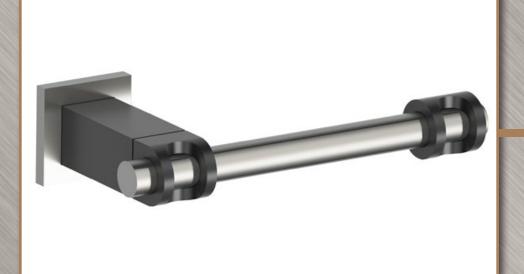

Available as concealed shower systems with various options, and accessories.

Thermostatic Trim set with Round Plate

The Strap Collection | 24" Towel Bar

The Strap Collection | TP Holder

Sonoma Forge, a boutique manufacturer of distinctive collections of designer faucets, showers and accessories based on the artful interpretation of raw plumbing parts. Our designs are a happy marriage of industrial chic and rustic country elegance, proud to be unlike anything else in the showroom.