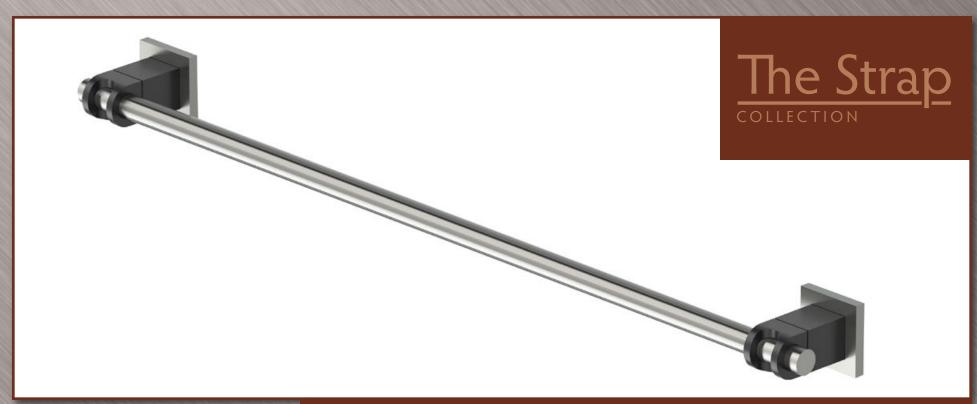

Available as concealed shower systems with various options, and accessories.

Thermostatic Trim set with Round Plate

The Strap Collection | 24" Towel Bar

The Strap Collection | TP Holder

Sonoma Forge, a boutique manufacturer of distinctive collections of designer faucets, showers and accessories based on the artful interpretation of raw plumbing parts. Our designs are a happy marriage of industrial chic and rustic country elegance, proud to be unlike anything else in the showroom.