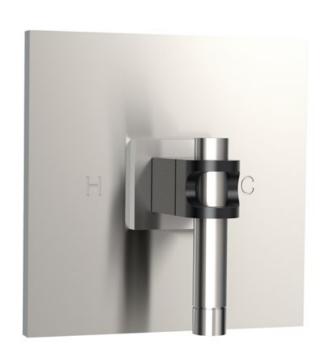

Spouts are transformed into sensor faucets using "Sans Hands" technology without the use of infrared or an electric eye.

The Strap Collection | Wall Mount, Sans Hands

Thermostatic Trim set with Round Plate

Available as concealed shower systems with various options, and accessories.

Thermostatic Trim set with Round Plate

The Strap Collection | 24" Towel Bar

The Strap Collection | TP Holder

Sonoma Forge, a boutique manufacturer of distinctive collections of designer faucets, showers and accessories based on the artful interpretation of raw plumbing parts. Our designs are a happy marriage of industrial chic and rustic country elegance, proud to be unlike anything else in the showroom.