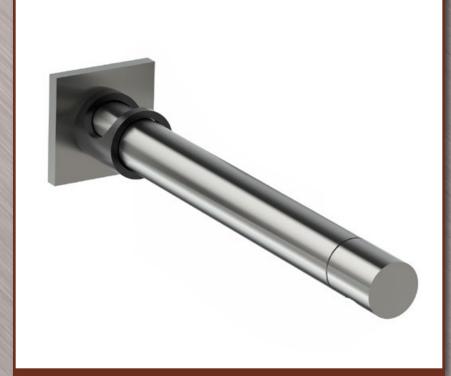

The Strap Collection | Wall Mount Faucet

The standard split finish of Satin Nickel and Black Chrome accentuates the unique nature of this distinctive design.

The Strap Collection | Deck Mount, Sans Hands