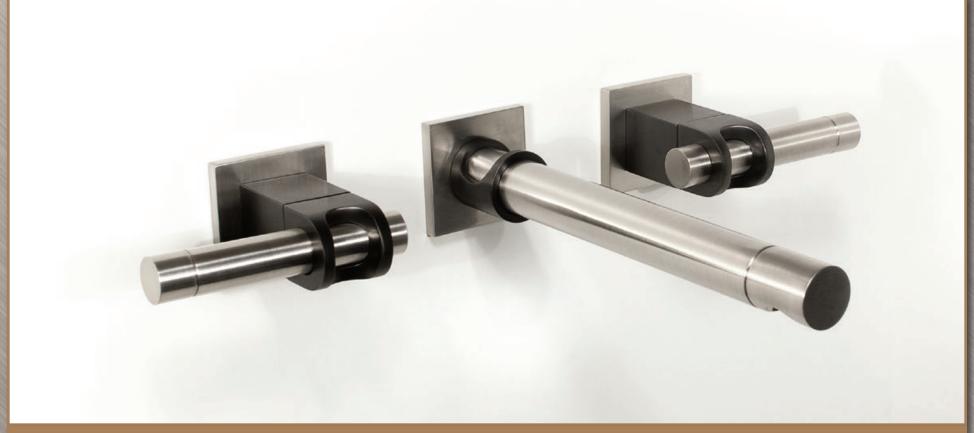

The Strap Collection | Wall Mount Faucet

The standard split finish of Satin Nickel and Black Chrome accentuates the unique nature of this distinctive design.

The Strap Collection | Deck Mount, Sans Hands