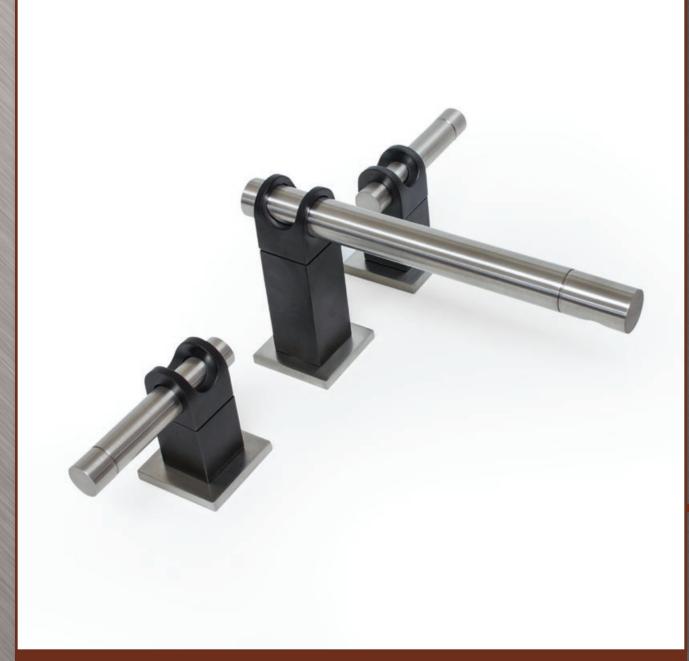

## The Strap

In the vein of our other designs, the new Strap collection conveys simplicity and strength with an industrial fastener design.

The Strap Collection | Deck Mount LAV

sonomaforge.com/strap-designer-faucets