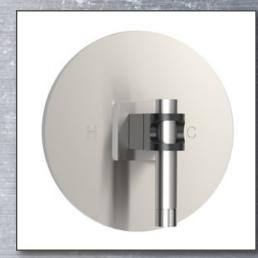

Spouts are transformed into sensor faucets using "Sans Hands" technology without the use of infrared or an electric eye.

The Strap Collection | Wall Mount, Sans Hands

Thermostatic Trim set with Round Plate

Available as concealed shower systems with various options, and accessories.

Thermostatic Trim set with Round Plate

The Strap Collection | 24" Towel Bar

The Strap Collection | TP Holder

Sonoma Forge, a boutique manufacturer of distinctive collections of designer faucets, showers and accessories based on the artful interpretation of raw plumbing parts. Our designs are a happy marriage of industrial chic and rustic country elegance, proud to be unlike anything else in the showroom.