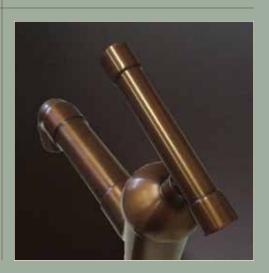

#### WALL AND DECKMOUNT LAVS

The distinctive lines are a beautiful blend of its raw plumbing parts along with an Asianinfluenced spout - creating a style that is both intriguing and unique.

## **FEATURES & OPTIONS**

- O Lavs & Roman Tub Fillers
- Optional eLBOw Spout (shown at left)
- O Leg Extensions Available for Use With Vessel Sinks
- O Available in Rustic Copper, Rustic Nickel, Pizzazz Nickel or Oil-Rubbed Bronze
- O Matching Shower Systems & Accessories