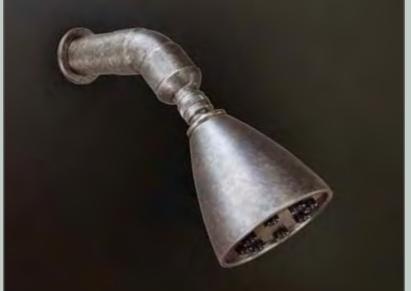

### **EXPOSED SHOWER SYSTEMS**

WaterBridge exposed showers complement the faucets in the collection with several standard models and finishes to choose from. The distinctive lines are an interpretation of its raw plumbing parts roots that create a happy marriage of industrial chic and rustic country elegance.

#### **FEATURES & OPTIONS**

- O Four Standard Wall-Mount Models
- O Four Standard Floor-Mount Models
- O Optional Shower Arm lengths
- O Optional Plunger Style Shower Heads
- O Optional Lever & Cross Handles

- O Hand Shower Slide Bar Available
- O Extension Available to Use Tub Filler as Foot Wash
- O Matching Shower Drains Available
- O Available in Rustic Copper, Rustic Nickel, Pizzazz Nickel or Oil-Rubbed Bronze