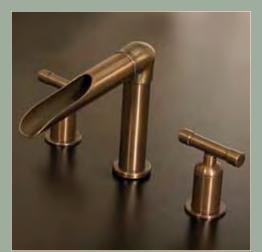

01

WaterBridge

FAUCETS & EXPOSED SHOWERS

02

Complimenting our Lavs to coordinate the entire bathroom suite, WaterBridge tub fillers are available in both floor and deck mount models.