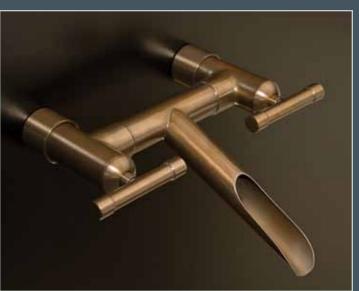

#### **REMOTE TUB DRAIN & OVERFLOW**

The combined functions both stoppers the tub so it will fill, as well as limits the water level to a predetermined height. It can be placed anywhere in the room and is the perfect complement to the WaterBridge Floor Mounted Tub Filler.