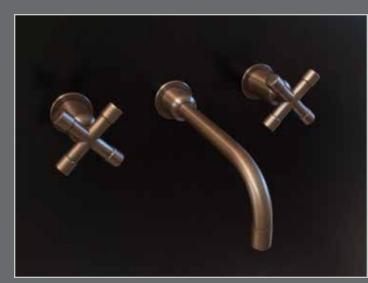

#### WALL AND DECKMOUNT LAVS

The distinctive lines are a beautiful blend of its raw plumbing parts along with an Asianinfluenced spout - creating a style that is both intriguing and unique.

## **FEATURES & OPTIONS**

- O Lavs & Roman Tub Fillers
- Optional eLBOw Spout (shown at left)
- O Leg Extensions Available for Use With Vessel Sinks
- O Available in Rustic Copper, Rustic Nickel, Pizzazz Nickel or Oil-Rubbed Bronze
- O Matching Shower Systems & Accessories