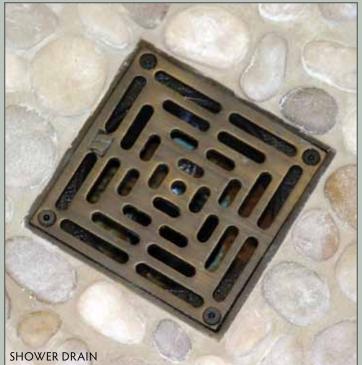

- O Hand Shower Slide Bar Available
- O Extension Available to Use Tub Filler as Foot Wash
- O Matching Shower Drains Available
- O Available in Rustic Copper, Rustic Nickel, Pizzazz Nickel or Oil-Rubbed Bronze