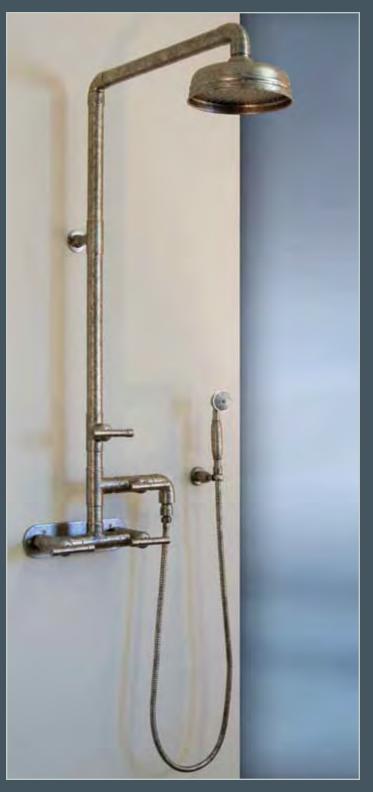

### **EXPOSED SHOWER SYSTEMS**

WaterBridge exposed showers complement the faucets in the collection with several standard models and finishes to choose from. The distinctive lines are an interpretation of its raw plumbing parts roots that create a happy marriage of industrial chic and rustic country elegance.

#### **FEATURES & OPTIONS**

- O Four Standard Wall-Mount Models
- O Four Standard Floor-Mount Models
- O Optional Shower Arm lengths
- O Optional Plunger Style Shower Heads
- O Optional Lever & Cross Handles

- O Hand Shower Slide Bar Available
- O Extension Available to Use Tub Filler as Foot Wash
- O Matching Shower Drains Available
- O Available in Rustic Copper, Rustic Nickel, Pizzazz Nickel or Oil-Rubbed Bronze