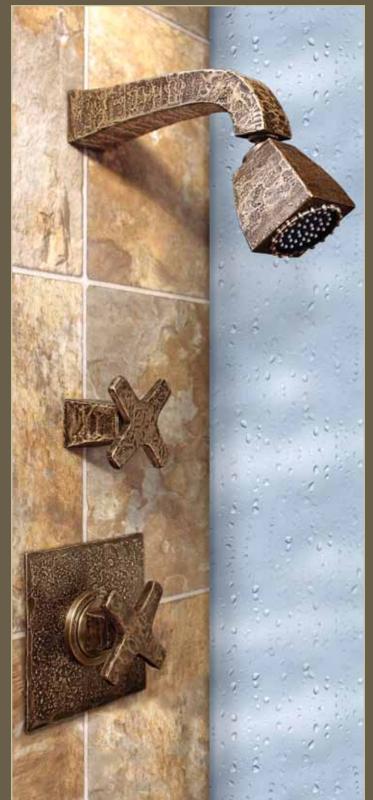

01

WaterBridge

FAUCETS & EXPOSED SHOWERS

02

### **EXPOSED SHOWER SYSTEMS**

WaterBridge exposed showers complement the faucets in the collection with several standard models and finishes to choose from. The distinctive lines are an interpretation of its raw plumbing parts roots that create a happy marriage of industrial chic and rustic country elegance.

#### **FEATURES & OPTIONS**

- O Four Standard Wall-Mount Models
- O Four Standard Floor-Mount Models
- O Optional Shower Arm lengths
- O Optional Plunger Style Shower Heads
- O Optional Lever & Cross Handles

- O Hand Shower Slide Bar Available
- O Extension Available to Use Tub Filler as Foot Wash
- O Matching Shower Drains Available
- O Available in Rustic Copper, Rustic Nickel, Pizzazz Nickel or Oil-Rubbed Bronze