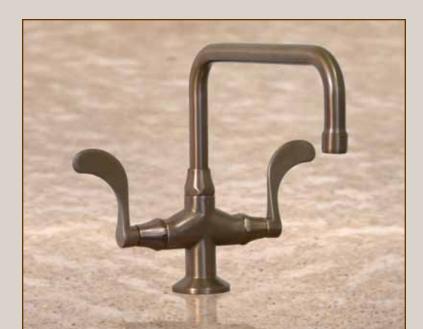

### LAVS & BAR FAUCETS

It complements nicely appointed restrooms of upscale hospitality venues with elegance and reliable functionality.

## **FEATURES & OPTIONS**

- O Fixed or Swivel Spouts Available
- O Kitchen Side spray Available
- O Available in Rustic Copper, Rustic Nickel or Oil-Rubbed Bronze