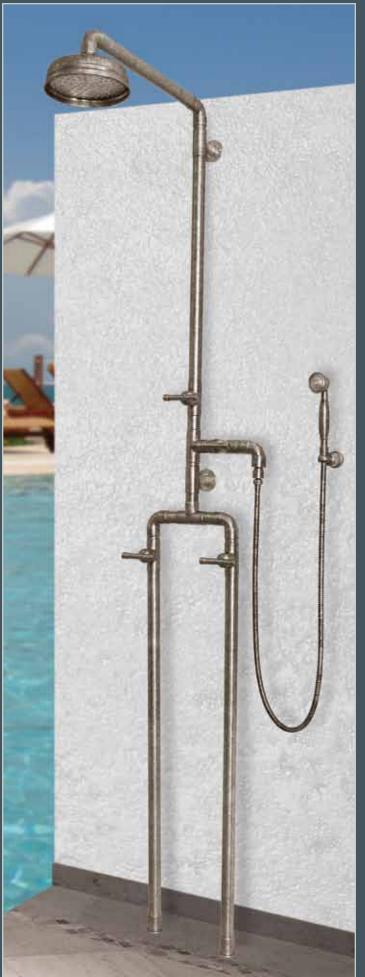

### **EXPOSED SHOWER SYSTEMS**

WaterBridge exposed showers complement the faucets in the collection with several standard models and finishes to choose from. The distinctive lines are an interpretation of its raw plumbing parts roots that create a happy marriage of industrial chic and rustic country elegance.

#### **FEATURES & OPTIONS**

- O Four Standard Wall-Mount Models
- O Four Standard Floor-Mount Models
- O Optional Shower Arm lengths
- O Optional Plunger Style Shower Heads
- O Optional Lever & Cross Handles

- O Hand Shower Slide Bar Available
- O Extension Available to Use Tub Filler as Foot Wash
- O Matching Shower Drains Available
- O Available in Rustic Copper, Rustic Nickel, Pizzazz Nickel or Oil-Rubbed Bronze