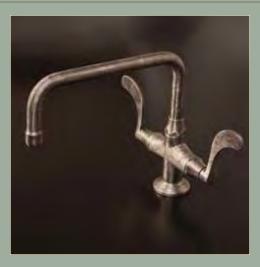

#### WALL AND DECKMOUNT LAVS

The WherEver Collection is a widespread version of the Sonoma Forge WaterBridge Collection, meaning the independent control handles may be placed "wherever" you like.

A wall mounted spout can be controlled from the counter top or the order can be reversed.

- O Lavs & Roman Tub Fillers
- Optional Lever & Cross Handles
- O Available in Rustic Copper, Rustic Nickel, Pizzazz Nickel or Oil-Rubbed Bronze
- O Matching Shower Systems & Accessories
- O Spouts available in Sans Hands (Hands-Free)