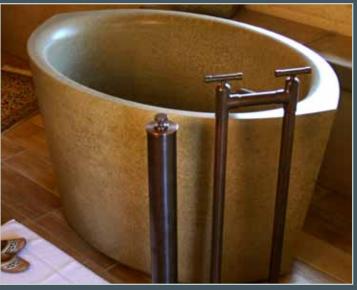

Complimenting our Lavs to coordinate the entire bathroom suite, WaterBridge tub fillers are available in both floor and deck mount models.

# **TUB FILLERS**

- O Optional Lever & Cross Handles
- Optional eLBOw Spout (shown at left)
- O Available in Rustic Copper, Rustic Nickel, Pizzazz Nickel or Oil-Rubbed Bronze
- O Matching Shower Systems & Accessories