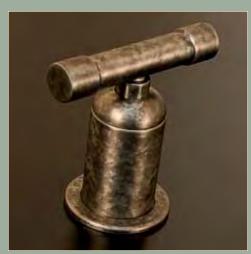

#### **REMOTE TUB DRAIN & OVERFLOW**

The combined functions both stoppers the tub so it will fill, as well as limits the water level to a predetermined height. It can be placed anywhere in the room and is the perfect complement to the WaterBridge Floor Mounted Tub Filler.