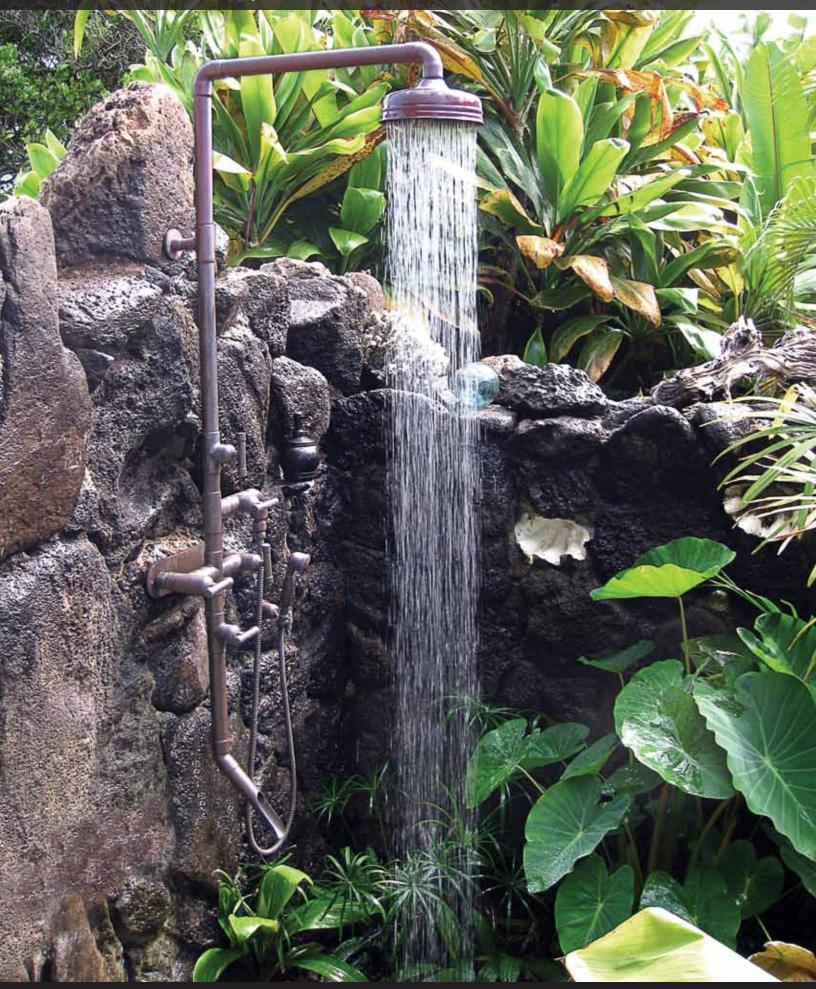

01

WaterBridge

FAUCETS & EXPOSED SHOWERS

02

### **EXPOSED SHOWER SYSTEMS**

WaterBridge exposed showers complement the faucets in the collection with several standard models and finishes to choose from. The distinctive lines are an interpretation of its raw plumbing parts roots that create a happy marriage of industrial chic and rustic country elegance.

#### **FEATURES & OPTIONS**

- O Four Standard Wall-Mount Models
- O Four Standard Floor-Mount Models
- O Optional Shower Arm lengths
- O Optional Plunger Style Shower Heads
- O Optional Lever & Cross Handles

- O Hand Shower Slide Bar Available
- O Extension Available to Use Tub Filler as Foot Wash
- O Matching Shower Drains Available
- O Available in Rustic Copper, Rustic Nickel, Pizzazz Nickel or Oil-Rubbed Bronze