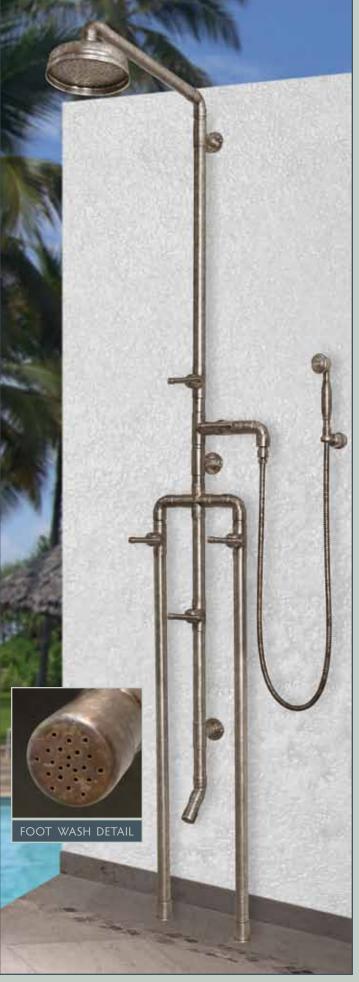

### **EXPOSED SHOWER SYSTEMS**

WaterBridge exposed showers complement the faucets in the collection with several standard models and finishes to choose from. The distinctive lines are an interpretation of its raw plumbing parts roots that create a happy marriage of industrial chic and rustic country elegance.

#### **FEATURES & OPTIONS**

- O Four Standard Wall-Mount Models
- O Four Standard Floor-Mount Models
- O Optional Shower Arm lengths
- O Optional Plunger Style Shower Heads
- O Optional Lever & Cross Handles

- O Hand Shower Slide Bar Available
- O Extension Available to Use Tub Filler as Foot Wash
- O Matching Shower Drains Available
- O Available in Rustic Copper, Rustic Nickel, Pizzazz Nickel or Oil-Rubbed Bronze