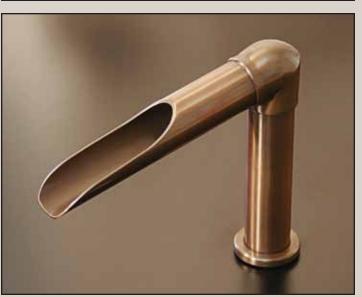

#### WALL AND DECKMOUNT LAVS

The distinctive lines are a beautiful blend of its raw plumbing parts along with an Asianinfluenced spout - creating a style that is both intriguing and unique.

## **FEATURES & OPTIONS**

- O Lavs & Roman Tub Fillers
- Optional eLBOw Spout (shown at left)
- O Leg Extensions Available for Use With Vessel Sinks
- O Available in Rustic Copper, Rustic Nickel, Pizzazz Nickel or Oil-Rubbed Bronze
- O Matching Shower Systems & Accessories