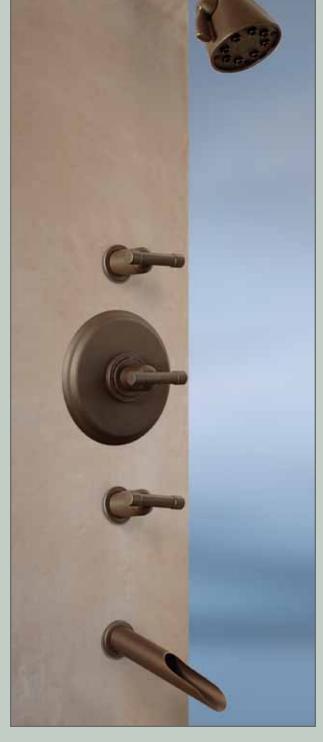

### **CONCEALED SHOWER SYSTEMS**

To create a beautifully coordinated master bathroom suite, the WherEver Concealed Shower systems best compliment our WherEver and WaterBridge Collections.

## **FEATURES & OPTIONS**

- O Optional Lever & Cross Handles
- O Wide Range of Accessories Available
- O Available in Rustic Copper, Rustic Nickel, Pizzazz Nickel or Oil-Rubbed Bronze
- O Matching Shower Drains Available
- O Thermostatic and Pressure Balance Systems