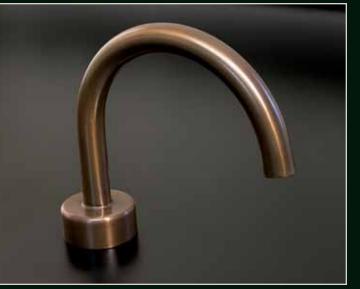

#### WALL AND DECKMOUNT LAVS

The WherEver Collection is a widespread version of the Sonoma Forge WaterBridge Collection, meaning the independent control handles may be placed "wherever" you like.

A wall mounted spout can be controlled from the counter top or the order can be reversed.

- O Lavs & Roman Tub Fillers
- Optional Lever & Cross Handles
- O Available in Rustic Copper, Rustic Nickel, Pizzazz Nickel or Oil-Rubbed Bronze
- O Matching Shower Systems & Accessories
- O Spouts available in Sans Hands (Hands-Free)