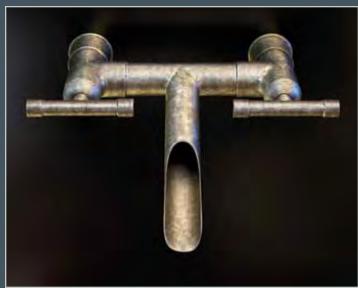

#### WALL AND DECKMOUNT LAVS

The distinctive lines are a beautiful blend of its raw plumbing parts along with an Asianinfluenced spout - creating a style that is both intriguing and unique.

## **FEATURES & OPTIONS**

- O Lavs & Roman Tub Fillers
- Optional eLBOw Spout (shown at left)
- O Leg Extensions Available for Use With Vessel Sinks
- O Available in Rustic Copper, Rustic Nickel, Pizzazz Nickel or Oil-Rubbed Bronze
- O Matching Shower Systems & Accessories

01

WaterBridge

FAUCETS & EXPOSED SHOWERS

02