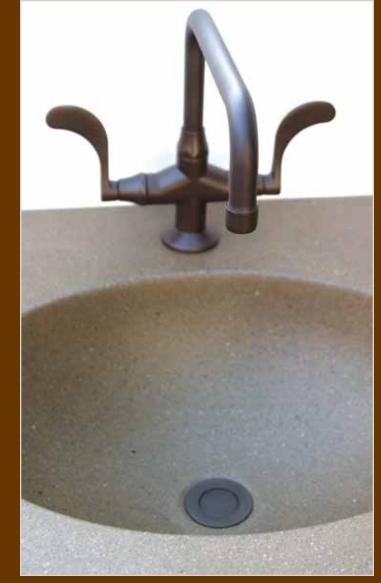

#### WALL AND DECKMOUNT LAVS

The distinctive lines are a beautiful blend of its raw plumbing parts along with an Asianinfluenced spout - creating a style that is both intriguing and unique.

## **FEATURES & OPTIONS**

- O Lavs & Roman Tub Fillers
- Optional eLBOw Spout (shown at left)
- O Leg Extensions Available for Use With Vessel Sinks
- O Available in Rustic Copper, Rustic Nickel, Pizzazz Nickel or Oil-Rubbed Bronze
- O Matching Shower Systems & Accessories