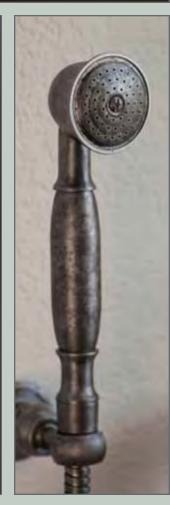

### **EXPOSED SHOWER SYSTEMS**

WaterBridge exposed showers complement the faucets in the collection with several standard models and finishes to choose from. The distinctive lines are an interpretation of its raw plumbing parts roots that create a happy marriage of industrial chic and rustic country elegance.

#### **FEATURES & OPTIONS**

- O Four Standard Wall-Mount Models
- O Four Standard Floor-Mount Models
- O Optional Shower Arm lengths
- O Optional Plunger Style Shower Heads
- O Optional Lever & Cross Handles

- O Hand Shower Slide Bar Available
- O Extension Available to Use Tub Filler as Foot Wash
- O Matching Shower Drains Available
- O Available in Rustic Copper, Rustic Nickel, Pizzazz Nickel or Oil-Rubbed Bronze