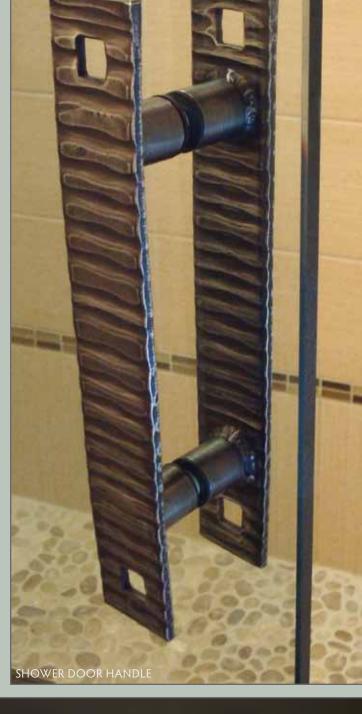

### **EXPOSED SHOWER SYSTEMS**

WaterBridge exposed showers complement the faucets in the collection with several standard models and finishes to choose from. The distinctive lines are an interpretation of its raw plumbing parts roots that create a happy marriage of industrial chic and rustic country elegance.

#### **FEATURES & OPTIONS**

- O Four Standard Wall-Mount Models
- O Four Standard Floor-Mount Models
- O Optional Shower Arm lengths
- O Optional Plunger Style Shower Heads
- O Optional Lever & Cross Handles

- O Hand Shower Slide Bar Available
- O Extension Available to Use Tub Filler as Foot Wash
- O Matching Shower Drains Available
- O Available in Rustic Copper, Rustic Nickel, Pizzazz Nickel or Oil-Rubbed Bronze