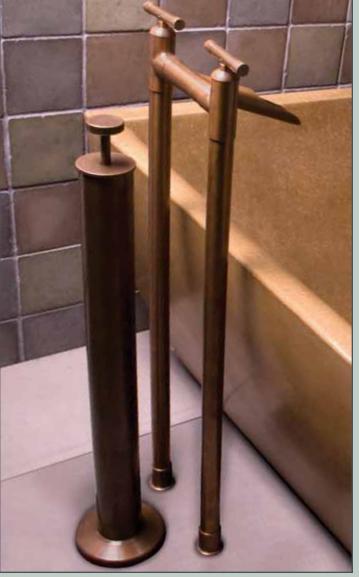

01

WaterBridge

FAUCETS & EXPOSED SHOWERS

02

# **TUB FILLERS**

- O Optional Lever & Cross Handles
- Optional eLBOw Spout (shown at left)
- O Available in Rustic Copper, Rustic Nickel, Pizzazz Nickel or Oil-Rubbed Bronze
- O Matching Shower Systems & Accessories

Complimenting our Lavs to coordinate the entire bathroom suite, WaterBridge tub fillers are available in both floor and deck mount models.

#### **REMOTE TUB DRAIN & OVERFLOW**

The combined functions both stoppers the tub so it will fill, as well as limits the water level to a predetermined height. It can be placed anywhere in the room and is the perfect complement to the WaterBridge Floor Mounted Tub Filler.