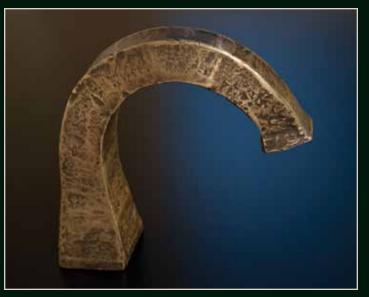

#### **REMOTE TUB DRAIN & OVERFLOW**

The combined functions both stoppers the tub so it will fill, as well as limits the water level to a predetermined height. It can be placed anywhere in the room and is the perfect complement to the WaterBridge Floor Mounted Tub Filler.

# **TUB FILLERS**

- O Optional Lever & Cross Handles
- Optional eLBOw Spout (shown at left)
- O Available in Rustic Copper, Rustic Nickel, Pizzazz Nickel or Oil-Rubbed Bronze
- O Matching Shower Systems & Accessories