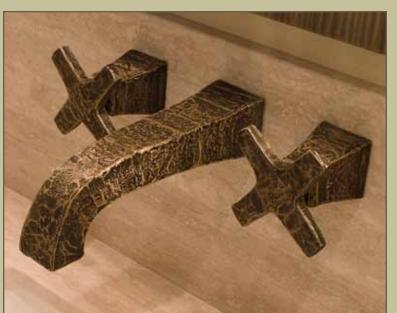

Like the other CiXX fixtures, the CiXX shower set is made of hand-forged stainless steel or brass, so each piece is unique. This ruggedly distinctive style is the perfect choice for ranch, loft, country and even very contemporary homes.

#### FEATURES & OPTIONS

- O Wide Range of Accessories Available
- O Fixed Spray Shower Head

- O Two Standard Finishes
- O Matching Shower Drains Available
- O Thermostatic and Pressure Balance Systems

Evoking a bygone era of the Gatsby, simplicity. The understated yet confident style is still comfortable in today's powder