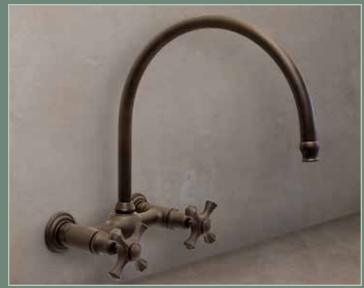

#### WALL AND DECKMOUNT LAVS

The WherEver Collection is a widespread version of the Sonoma Forge WaterBridge Collection, meaning the independent control handles may be placed "wherever" you like.

A wall mounted spout can be controlled from the counter top or the order can be reversed.

- O Lavs & Roman Tub Fillers
- Optional Lever & Cross Handles
- O Available in Rustic Copper, Rustic Nickel, Pizzazz Nickel or Oil-Rubbed Bronze
- O Matching Shower Systems & Accessories
- O Spouts available in Sans Hands (Hands-Free)