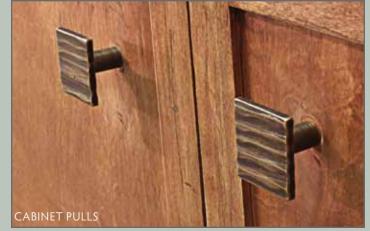

# **FEATURES & OPTIONS**

- O Many Elegant Spout Styles
- O No Visible Sensors
- O No Unreliable Infra-Red
- No Frantic Hand-Waving
- O Works Every Time

HAND-FORGED

CiXX Collection coordinated accessories for the bath.