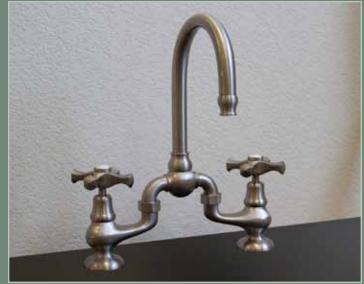

01

WaterBridge

FAUCETS & EXPOSED SHOWERS

02

#### WALL AND DECKMOUNT LAVS

The distinctive lines are a beautiful blend of its raw plumbing parts along with an Asianinfluenced spout - creating a style that is both intriguing and unique.

## **FEATURES & OPTIONS**

- O Lavs & Roman Tub Fillers
- Optional eLBOw Spout (shown at left)
- O Leg Extensions Available for Use With Vessel Sinks
- O Available in Rustic Copper, Rustic Nickel, Pizzazz Nickel or Oil-Rubbed Bronze
- O Matching Shower Systems & Accessories