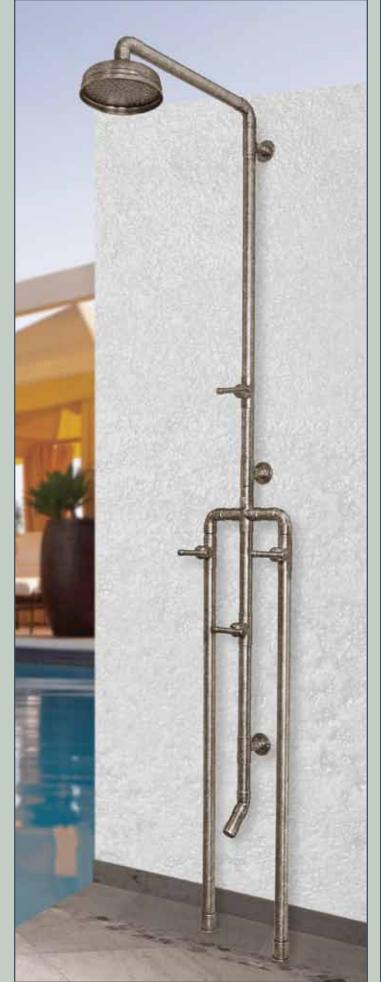

### **EXPOSED SHOWER SYSTEMS**

WaterBridge exposed showers complement the faucets in the collection with several standard models and finishes to choose from. The distinctive lines are an interpretation of its raw plumbing parts roots that create a happy marriage of industrial chic and rustic country elegance.

#### **FEATURES & OPTIONS**

- O Four Standard Wall-Mount Models
- O Four Standard Floor-Mount Models
- O Optional Shower Arm lengths
- O Optional Plunger Style Shower Heads
- O Optional Lever & Cross Handles

- O Hand Shower Slide Bar Available
- O Extension Available to Use Tub Filler as Foot Wash
- O Matching Shower Drains Available
- O Available in Rustic Copper, Rustic Nickel, Pizzazz Nickel or Oil-Rubbed Bronze