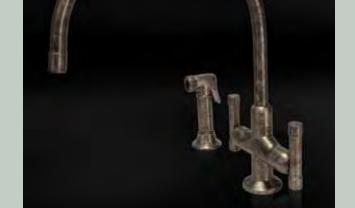

WherEver

**FAUCETS & CONCEALED SHOWERS** 

The Cuvée is a balanced blend of our WingNut and WherEver styles. These bar & kitchen faucets, featuring offset lever handles and a prominent arching spout, are a simple yet elegant addition to any home. The Bar spout may be fixed or swivel. The Kitchen spout is swivel only. Optional Side Spray also available.

## From The Wine Country Series

The Brut does not shy away from making a bold statement, exuding strength that you can count on year after year. These Lav faucets have fixed spouts in two models; Petite (Short) and Magnum (Tall). The Brut Double Magnum (Kitchen) model has a swivel spout, with optional side spray also available.