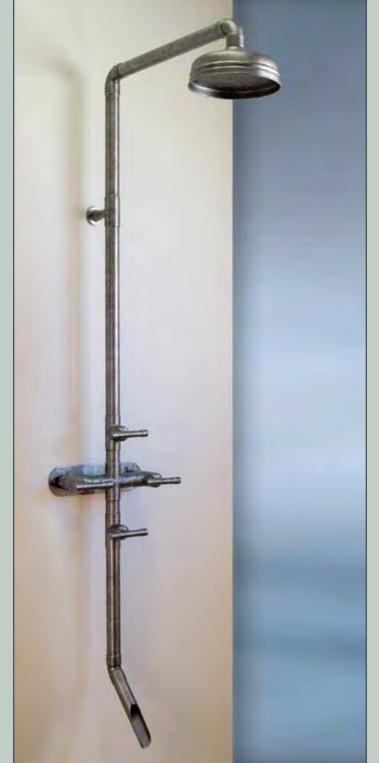

### **EXPOSED SHOWER SYSTEMS**

WaterBridge exposed showers complement the faucets in the collection with several standard models and finishes to choose from. The distinctive lines are an interpretation of its raw plumbing parts roots that create a happy marriage of industrial chic and rustic country elegance.

#### **FEATURES & OPTIONS**

- O Four Standard Wall-Mount Models
- O Four Standard Floor-Mount Models
- O Optional Shower Arm lengths
- O Optional Plunger Style Shower Heads
- O Optional Lever & Cross Handles

- O Hand Shower Slide Bar Available
- O Extension Available to Use Tub Filler as Foot Wash
- O Matching Shower Drains Available
- O Available in Rustic Copper, Rustic Nickel, Pizzazz Nickel or Oil-Rubbed Bronze