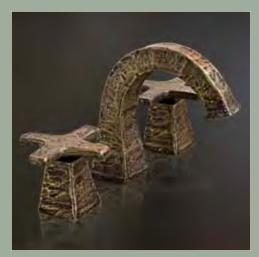

#### WALL AND DECKMOUNT LAVS

The distinctive lines are a beautiful blend of its raw plumbing parts along with an Asianinfluenced spout - creating a style that is both intriguing and unique.

## **FEATURES & OPTIONS**

- O Lavs & Roman Tub Fillers
- Optional eLBOw Spout (shown at left)
- O Leg Extensions Available for Use With Vessel Sinks
- O Available in Rustic Copper, Rustic Nickel, Pizzazz Nickel or Oil-Rubbed Bronze
- O Matching Shower Systems & Accessories

01

WaterBridge

FAUCETS & EXPOSED SHOWERS

02