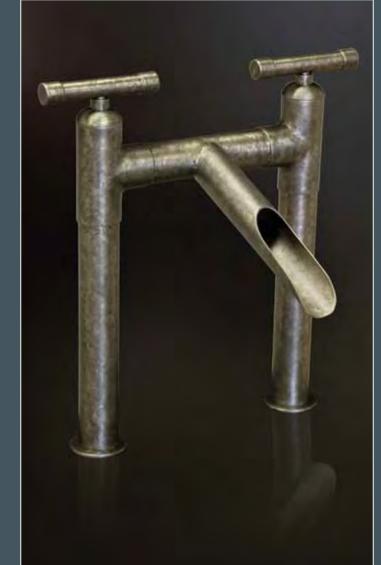

#### WALL AND DECKMOUNT LAVS

The distinctive lines are a beautiful blend of its raw plumbing parts along with an Asianinfluenced spout - creating a style that is both intriguing and unique.

## **FEATURES & OPTIONS**

- O Lavs & Roman Tub Fillers
- Optional eLBOw Spout (shown at left)
- O Leg Extensions Available for Use With Vessel Sinks
- O Available in Rustic Copper, Rustic Nickel, Pizzazz Nickel or Oil-Rubbed Bronze
- O Matching Shower Systems & Accessories