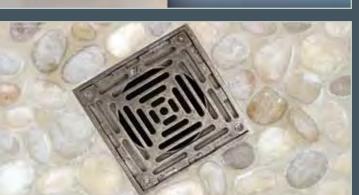

- O Hand Shower Slide Bar Available
- O Extension Available to Use Tub Filler as Foot Wash
- O Matching Shower Drains Available
- O Available in Rustic Copper, Rustic Nickel, Pizzazz Nickel or Oil-Rubbed Bronze