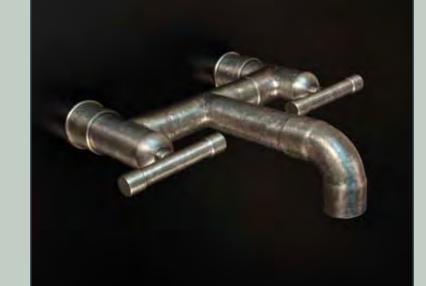

#### **REMOTE TUB DRAIN & OVERFLOW**

The combined functions both stoppers the tub so it will fill, as well as limits the water level to a predetermined height. It can be placed anywhere in the room and is the perfect complement to the WaterBridge Floor Mounted Tub Filler.