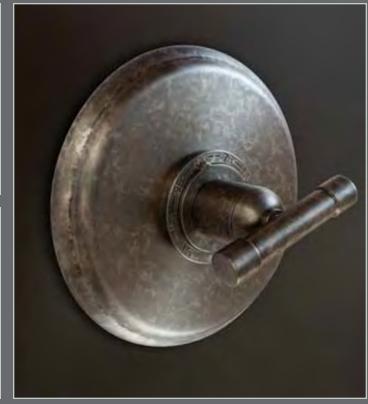

### **CONCEALED SHOWER SYSTEMS**

To create a beautifully coordinated master bathroom suite, the WherEver Concealed Shower systems best compliment our WherEver and WaterBridge Collections.

## **FEATURES & OPTIONS**

- O Optional Lever & Cross Handles
- O Wide Range of Accessories Available
- O Available in Rustic Copper, Rustic Nickel, Pizzazz Nickel or Oil-Rubbed Bronze
- O Matching Shower Drains Available
- O Thermostatic and Pressure Balance Systems