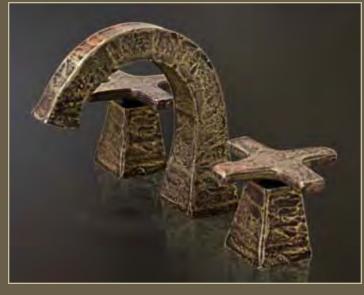

CiXX

HAND-FORGED

#### WALL AND DECKMOUNT LAVS

Like nothing else on the market, CiXX fixtures are perfectly at home in an urban loft, the country estate or mountain lodge.

### **FEATURES & OPTIONS**

- O Lavs & Roman Tub Fillers.
- O Available in Hand-Forged Brass or Hand-Forged Stainless Steel
- O Matching Shower Systems & Accessories.

16

O Spouts Available in Sans Hands (Hands-Free)