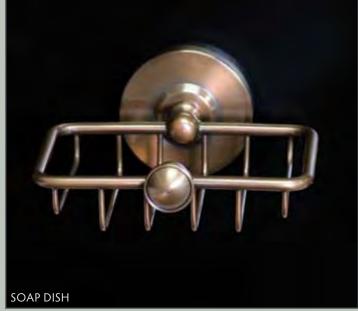

# **FEATURES & OPTIONS**

- O Many Elegant Spout Styles
- O No Visible Sensors
- O No Unreliable Infra-Red
- No Frantic Hand-Waving
- O Works Every Time

HAND-FORGED

CiXX Collection coordinated accessories for the bath.