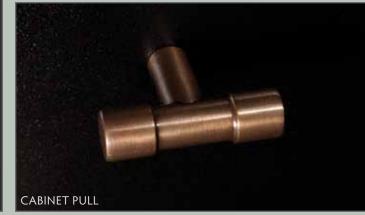

## **FEATURES & OPTIONS**

- O Fixed or Swivel Spouts Available
- O Ceramic or Metal Caps Available for Cross Handles
- O Available in Antique Bronze, Rustic Copper or Satin Nickel
- O Kitchen Side Spray Available

BrownStone

PREMIUM FAUCETS

20 19 SONOMA FORGE 800.330.5553