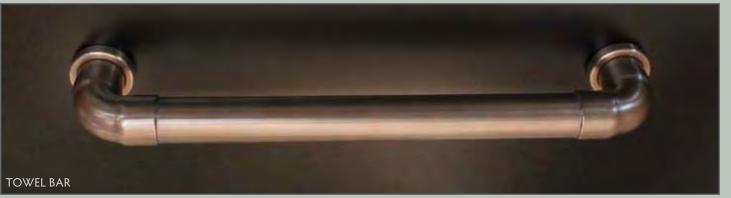

## **FEATURES & OPTIONS**

- O Fixed or Swivel Spouts Available
- O Ceramic or Metal Caps Available for Cross Handles
- O Available in Antique Bronze, Rustic Copper or Satin Nickel
- O Kitchen Side Spray Available

BrownStone

PREMIUM FAUCETS

20 19 SONOMA FORGE 800.330.5553