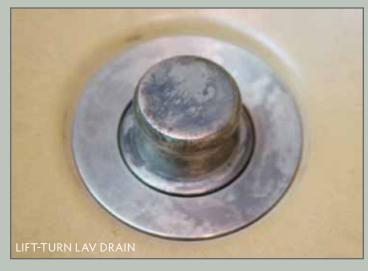

AUCETS



It complements nicely appointed restrooms of upscale hospitality venues with elegance and reliable functionality.



## **FEATURES & OPTIONS**

- O Fixed or Swivel Spouts Available
- O Kitchen Side spray Available
- O Available in Rustic Copper, Rustic Nickel or Oil-Rubbed Bronze

















#### HANDS-FREE FAUCETS



23

The latest in hands-free technology, Sans Hands does not rely on infrared or motion sensors. This revolutionary system works off the magnetic field created from a low voltage current running through the spout itself. When your hand breaks the field – the water turns on. Simple, yet effective!



# **FEATURES & OPTIONS**

- O Many Elegant Spout Styles
- O No Visible Sensors
- O No Unreliable Infra-Red
- No Frantic Hand-Waving
- O Works Every Time













































HAND-FORGED

CiXX Collection coordinated accessories for the bath.