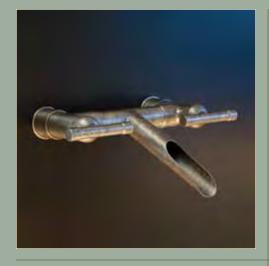

#### WALL AND DECKMOUNT LAVS

The distinctive lines are a beautiful blend of its raw plumbing parts along with an Asianinfluenced spout - creating a style that is both intriguing and unique.

## **FEATURES & OPTIONS**

- O Lavs & Roman Tub Fillers
- Optional eLBOw Spout (shown at left)
- O Leg Extensions Available for Use With Vessel Sinks
- O Available in Rustic Copper, Rustic Nickel, Pizzazz Nickel or Oil-Rubbed Bronze
- O Matching Shower Systems & Accessories