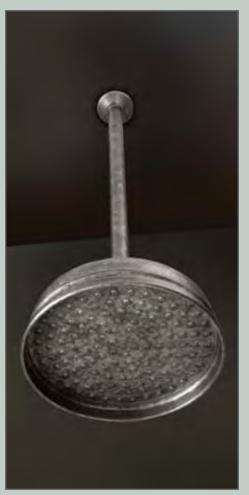

### **EXPOSED SHOWER SYSTEMS**

WaterBridge exposed showers complement the faucets in the collection with several standard models and finishes to choose from. The distinctive lines are an interpretation of its raw plumbing parts roots that create a happy marriage of industrial chic and rustic country elegance.

#### **FEATURES & OPTIONS**

- O Four Standard Wall-Mount Models
- O Four Standard Floor-Mount Models
- O Optional Shower Arm lengths
- O Optional Plunger Style Shower Heads
- O Optional Lever & Cross Handles

- O Hand Shower Slide Bar Available
- O Extension Available to Use Tub Filler as Foot Wash
- O Matching Shower Drains Available
- O Available in Rustic Copper, Rustic Nickel, Pizzazz Nickel or Oil-Rubbed Bronze