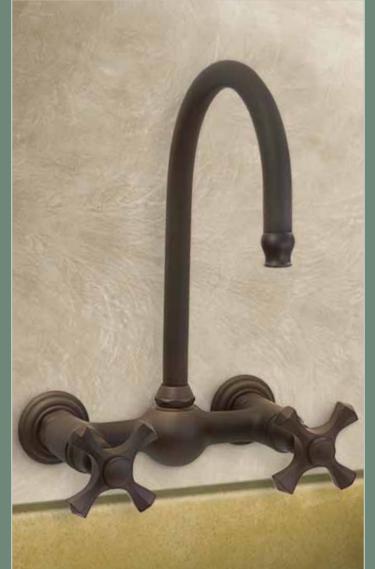

#### WALL AND DECKMOUNT LAVS

The WherEver Collection is a widespread version of the Sonoma Forge WaterBridge Collection, meaning the independent control handles may be placed "wherever" you like.

A wall mounted spout can be controlled from the counter top or the order can be reversed.

- O Lavs & Roman Tub Fillers
- Optional Lever & Cross Handles
- O Available in Rustic Copper, Rustic Nickel, Pizzazz Nickel or Oil-Rubbed Bronze
- O Matching Shower Systems & Accessories
- O Spouts available in Sans Hands (Hands-Free)