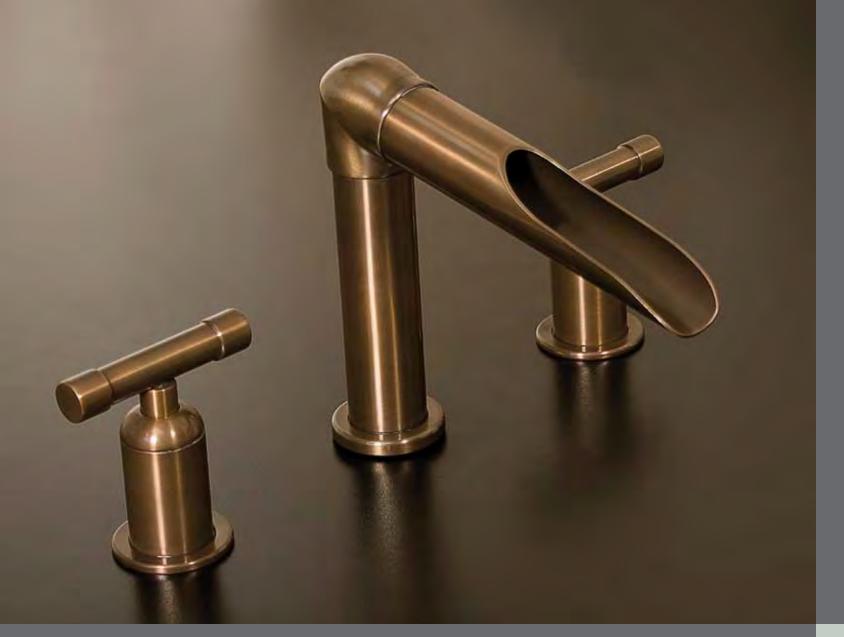

#### WALL AND DECKMOUNT LAVS

The distinctive lines are a beautiful blend of its raw plumbing parts along with an Asianinfluenced spout - creating a style that is both intriguing and unique.

## **FEATURES & OPTIONS**

- O Lavs & Roman Tub Fillers
- Optional eLBOw Spout (shown at left)
- O Leg Extensions Available for Use With Vessel Sinks
- O Available in Rustic Copper, Rustic Nickel, Pizzazz Nickel or Oil-Rubbed Bronze
- O Matching Shower Systems & Accessories