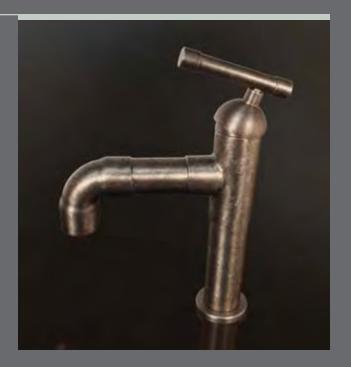

#### WALL AND DECKMOUNT LAVS

The distinctive lines are a beautiful blend of its raw plumbing parts along with an Asianinfluenced spout - creating a style that is both intriguing and unique.

## **FEATURES & OPTIONS**

- O Lavs & Roman Tub Fillers
- Optional eLBOw Spout (shown at left)
- O Leg Extensions Available for Use With Vessel Sinks
- O Available in Rustic Copper, Rustic Nickel, Pizzazz Nickel or Oil-Rubbed Bronze
- O Matching Shower Systems & Accessories