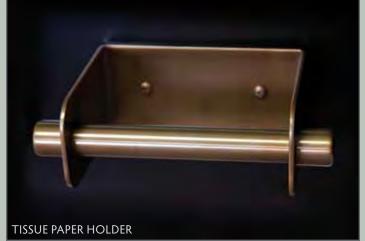

CETS



It complements nicely appointed restrooms of upscale hospitality venues with elegance and reliable functionality.



## **FEATURES & OPTIONS**

- O Fixed or Swivel Spouts Available
- O Kitchen Side spray Available
- O Available in Rustic Copper, Rustic Nickel or Oil-Rubbed Bronze

















#### HANDS-FREE FAUCETS



23

The latest in hands-free technology, Sans Hands does not rely on infrared or motion sensors. This revolutionary system works off the magnetic field created from a low voltage current running through the spout itself. When your hand breaks the field – the water turns on. Simple, yet effective!



# **FEATURES & OPTIONS**

- O Many Elegant Spout Styles
- O No Visible Sensors
- O No Unreliable Infra-Red
- No Frantic Hand-Waving
- O Works Every Time













































HAND-FORGED

CiXX Collection coordinated accessories for the bath.