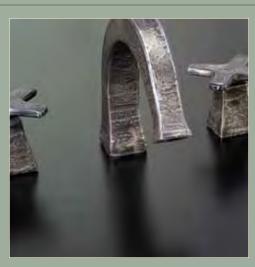

#### WALL AND DECKMOUNT LAVS

The distinctive lines are a beautiful blend of its raw plumbing parts along with an Asianinfluenced spout - creating a style that is both intriguing and unique.

## **FEATURES & OPTIONS**

- O Lavs & Roman Tub Fillers
- Optional eLBOw Spout (shown at left)
- O Leg Extensions Available for Use With Vessel Sinks
- O Available in Rustic Copper, Rustic Nickel, Pizzazz Nickel or Oil-Rubbed Bronze
- O Matching Shower Systems & Accessories

01

WaterBridge

FAUCETS & EXPOSED SHOWERS

02