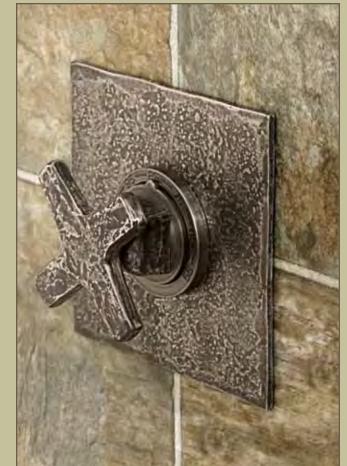

### **EXPOSED SHOWER SYSTEMS**

WaterBridge exposed showers complement the faucets in the collection with several standard models and finishes to choose from. The distinctive lines are an interpretation of its raw plumbing parts roots that create a happy marriage of industrial chic and rustic country elegance.

#### **FEATURES & OPTIONS**

- O Four Standard Wall-Mount Models
- O Four Standard Floor-Mount Models
- O Optional Shower Arm lengths
- O Optional Plunger Style Shower Heads
- O Optional Lever & Cross Handles

- O Hand Shower Slide Bar Available
- O Extension Available to Use Tub Filler as Foot Wash
- O Matching Shower Drains Available
- O Available in Rustic Copper, Rustic Nickel, Pizzazz Nickel or Oil-Rubbed Bronze