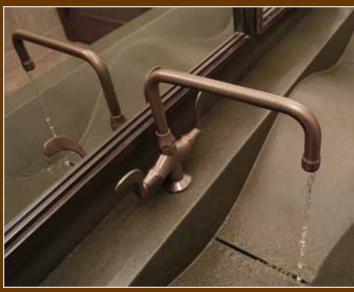

Complimenting our Lavs to coordinate the entire bathroom suite, WaterBridge tub fillers are available in both floor and deck mount models.

# **TUB FILLERS**

- O Optional Lever & Cross Handles
- Optional eLBOw Spout (shown at left)
- O Available in Rustic Copper, Rustic Nickel, Pizzazz Nickel or Oil-Rubbed Bronze
- O Matching Shower Systems & Accessories