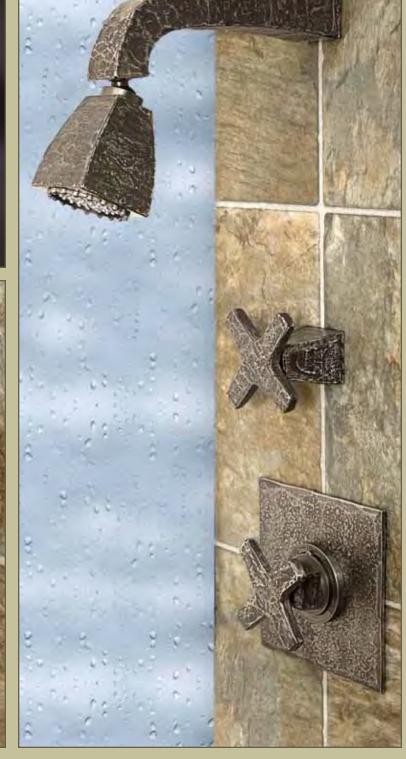

### **EXPOSED SHOWER SYSTEMS**

WaterBridge exposed showers complement the faucets in the collection with several standard models and finishes to choose from. The distinctive lines are an interpretation of its raw plumbing parts roots that create a happy marriage of industrial chic and rustic country elegance.

#### **FEATURES & OPTIONS**

- O Four Standard Wall-Mount Models
- O Four Standard Floor-Mount Models
- O Optional Shower Arm lengths
- O Optional Plunger Style Shower Heads
- O Optional Lever & Cross Handles

- O Hand Shower Slide Bar Available
- O Extension Available to Use Tub Filler as Foot Wash
- O Matching Shower Drains Available
- O Available in Rustic Copper, Rustic Nickel, Pizzazz Nickel or Oil-Rubbed Bronze