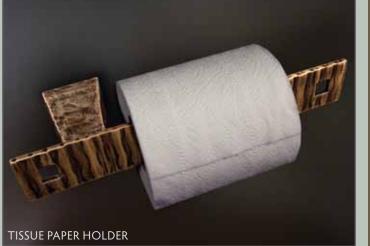

# **FEATURES & OPTIONS**

- O Many Elegant Spout Styles
- O No Visible Sensors
- O No Unreliable Infra-Red
- No Frantic Hand-Waving
- O Works Every Time

HAND-FORGED

CiXX Collection coordinated accessories for the bath.