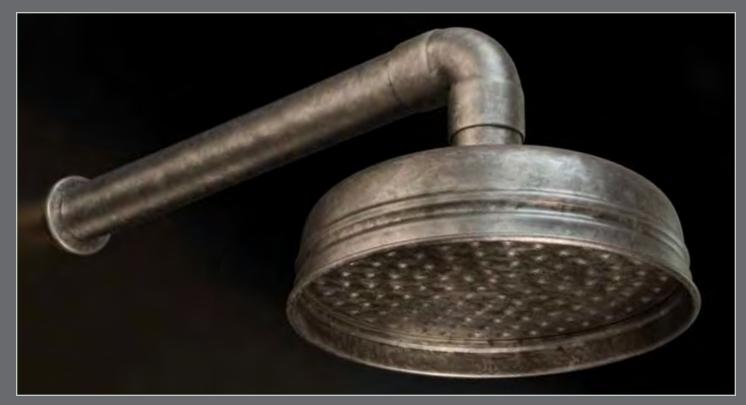

### **EXPOSED SHOWER SYSTEMS**

WaterBridge exposed showers complement the faucets in the collection with several standard models and finishes to choose from. The distinctive lines are an interpretation of its raw plumbing parts roots that create a happy marriage of industrial chic and rustic country elegance.

#### **FEATURES & OPTIONS**

- O Four Standard Wall-Mount Models
- O Four Standard Floor-Mount Models
- O Optional Shower Arm lengths
- O Optional Plunger Style Shower Heads
- O Optional Lever & Cross Handles

- O Hand Shower Slide Bar Available
- O Extension Available to Use Tub Filler as Foot Wash
- O Matching Shower Drains Available
- O Available in Rustic Copper, Rustic Nickel, Pizzazz Nickel or Oil-Rubbed Bronze