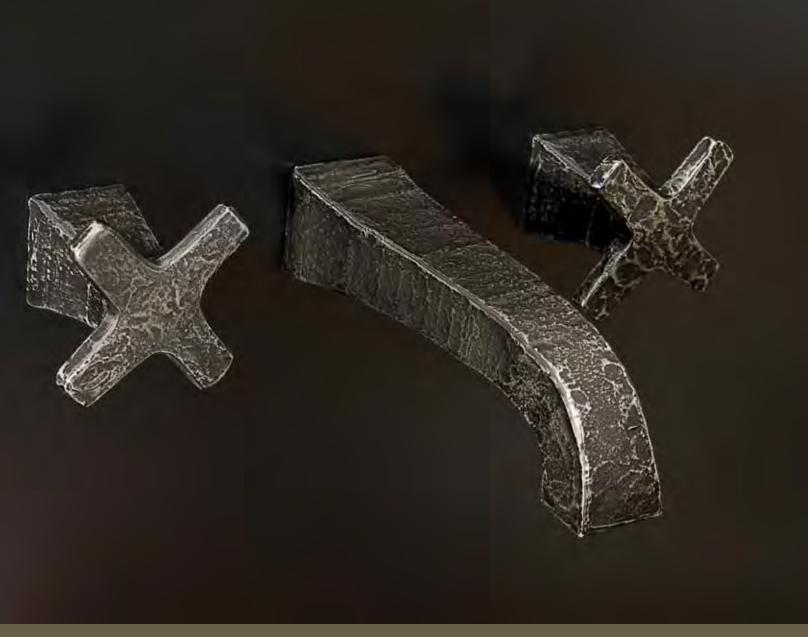

#### WALL AND DECKMOUNT LAVS

Like nothing else on the market, CiXX fixtures are perfectly at home in an urban loft, the country estate or mountain lodge.

### **FEATURES & OPTIONS**

- O Lavs & Roman Tub Fillers.
- O Available in Hand-Forged Brass or Hand-Forged Stainless Steel
- O Matching Shower Systems & Accessories.

16

O Spouts Available in Sans Hands (Hands-Free)