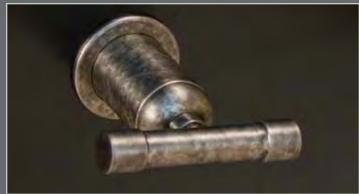

#### **REMOTE TUB DRAIN & OVERFLOW**

The combined functions both stoppers the tub so it will fill, as well as limits the water level to a predetermined height. It can be placed anywhere in the room and is the perfect complement to the WaterBridge Floor Mounted Tub Filler.