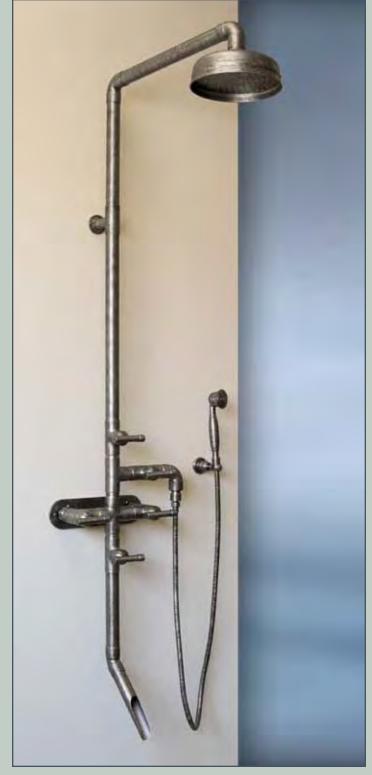

### **EXPOSED SHOWER SYSTEMS**

WaterBridge exposed showers complement the faucets in the collection with several standard models and finishes to choose from. The distinctive lines are an interpretation of its raw plumbing parts roots that create a happy marriage of industrial chic and rustic country elegance.

#### **FEATURES & OPTIONS**

- O Four Standard Wall-Mount Models
- O Four Standard Floor-Mount Models
- O Optional Shower Arm lengths
- O Optional Plunger Style Shower Heads
- O Optional Lever & Cross Handles

- O Hand Shower Slide Bar Available
- O Extension Available to Use Tub Filler as Foot Wash
- O Matching Shower Drains Available
- O Available in Rustic Copper, Rustic Nickel, Pizzazz Nickel or Oil-Rubbed Bronze