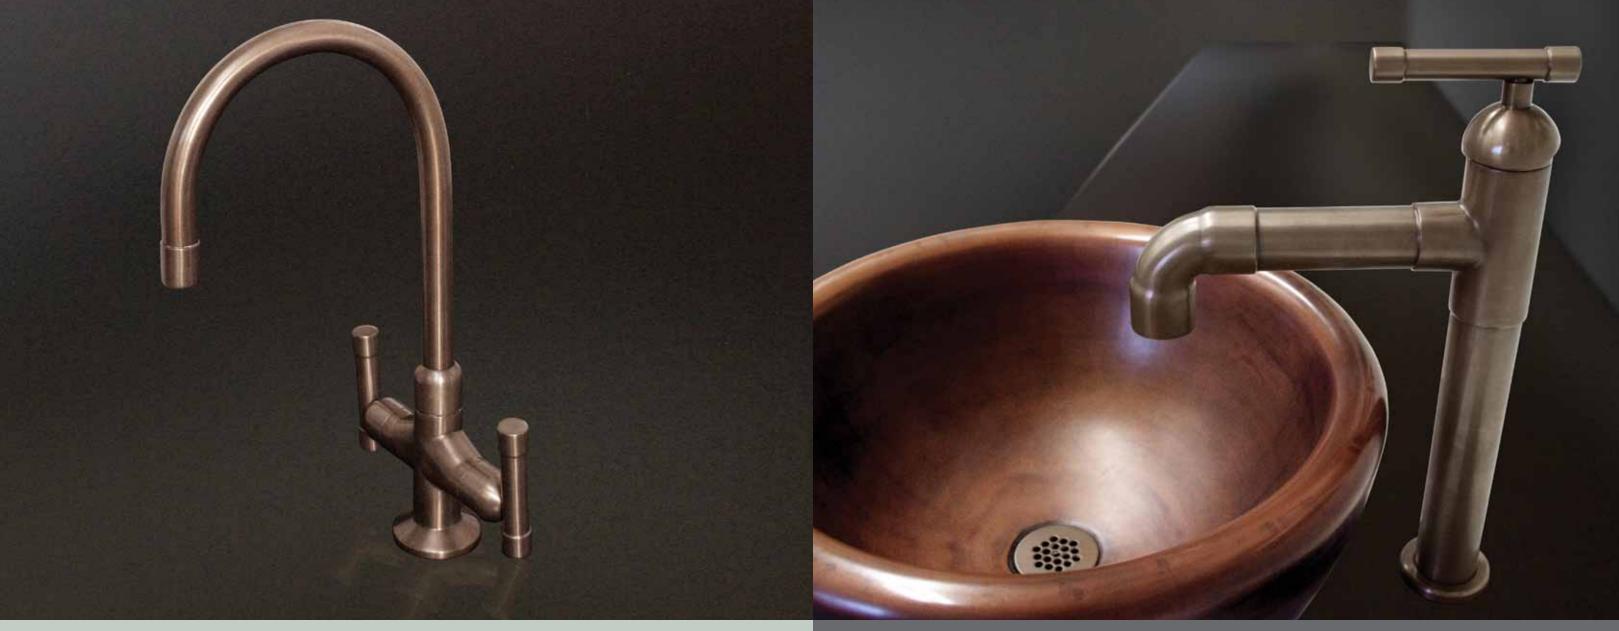

WherEver

**FAUCETS & CONCEALED SHOWERS** 

The Cuvée is a balanced blend of our WingNut and WherEver styles. These bar & kitchen faucets, featuring offset lever handles and a prominent arching spout, are a simple yet elegant addition to any home. The Bar spout may be fixed or swivel. The Kitchen spout is swivel only. Optional Side Spray also available.

## From The Wine Country Series

The Brut does not shy away from making a bold statement, exuding strength that you can count on year after year. These Lav faucets have fixed spouts in two models; Petite (Short) and Magnum (Tall). The Brut Double Magnum (Kitchen) model has a swivel spout, with optional side spray also available.