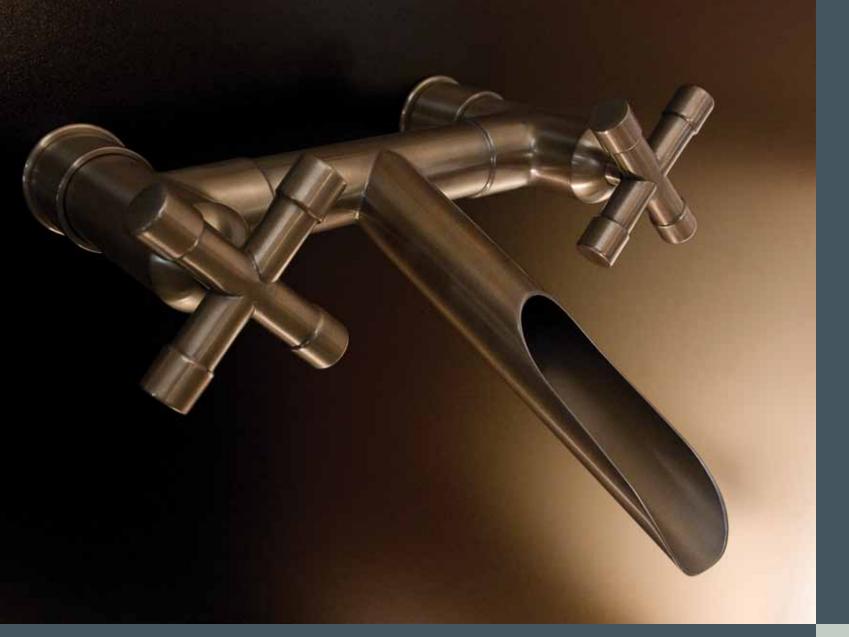

#### WALL AND DECKMOUNT LAVS

The distinctive lines are a beautiful blend of its raw plumbing parts along with an Asianinfluenced spout - creating a style that is both intriguing and unique.

## **FEATURES & OPTIONS**

- O Lavs & Roman Tub Fillers
- Optional eLBOw Spout (shown at left)
- O Leg Extensions Available for Use With Vessel Sinks
- O Available in Rustic Copper, Rustic Nickel, Pizzazz Nickel or Oil-Rubbed Bronze
- O Matching Shower Systems & Accessories