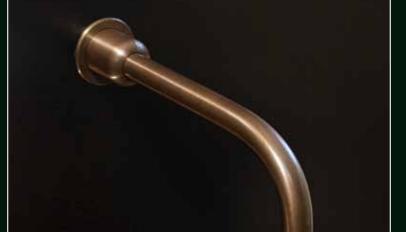

#### **REMOTE TUB DRAIN & OVERFLOW**

The combined functions both stoppers the tub so it will fill, as well as limits the water level to a predetermined height. It can be placed anywhere in the room and is the perfect complement to the WaterBridge Floor Mounted Tub Filler.