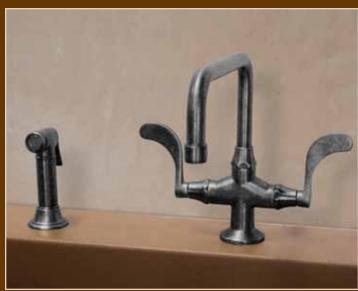

#### WALL AND DECKMOUNT LAVS

The WherEver Collection is a widespread version of the Sonoma Forge WaterBridge Collection, meaning the independent control handles may be placed "wherever" you like.

A wall mounted spout can be controlled from the counter top or the order can be reversed.

- O Lavs & Roman Tub Fillers
- Optional Lever & Cross Handles
- O Available in Rustic Copper, Rustic Nickel, Pizzazz Nickel or Oil-Rubbed Bronze
- O Matching Shower Systems & Accessories
- O Spouts available in Sans Hands (Hands-Free)