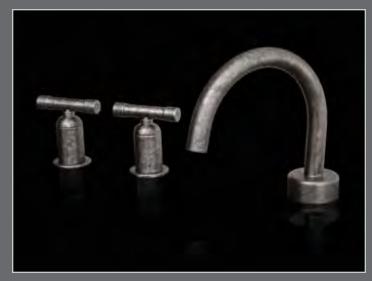

Complimenting our Lavs to coordinate the entire bathroom suite, WaterBridge tub fillers are available in both floor and deck mount models.

# **TUB FILLERS**

- O Optional Lever & Cross Handles
- Optional eLBOw Spout (shown at left)
- O Available in Rustic Copper, Rustic Nickel, Pizzazz Nickel or Oil-Rubbed Bronze
- O Matching Shower Systems & Accessories