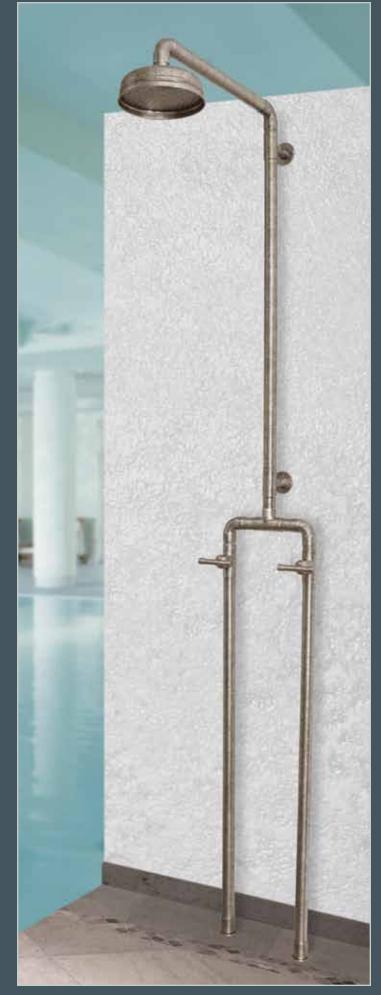

### **EXPOSED SHOWER SYSTEMS**

WaterBridge exposed showers complement the faucets in the collection with several standard models and finishes to choose from. The distinctive lines are an interpretation of its raw plumbing parts roots that create a happy marriage of industrial chic and rustic country elegance.

#### **FEATURES & OPTIONS**

- O Four Standard Wall-Mount Models
- O Four Standard Floor-Mount Models
- O Optional Shower Arm lengths
- O Optional Plunger Style Shower Heads
- O Optional Lever & Cross Handles

- O Hand Shower Slide Bar Available
- O Extension Available to Use Tub Filler as Foot Wash
- O Matching Shower Drains Available
- O Available in Rustic Copper, Rustic Nickel, Pizzazz Nickel or Oil-Rubbed Bronze