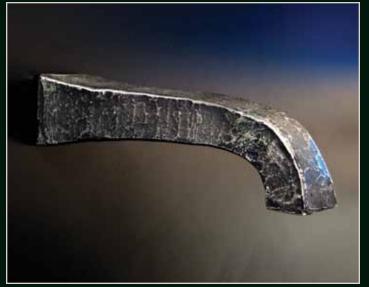

CiXX

HAND-FORGED

#### WALL AND DECKMOUNT LAVS

Like nothing else on the market, CiXX fixtures are perfectly at home in an urban loft, the country estate or mountain lodge.

### **FEATURES & OPTIONS**

- O Lavs & Roman Tub Fillers.
- O Available in Hand-Forged Brass or Hand-Forged Stainless Steel
- O Matching Shower Systems & Accessories.

16

O Spouts Available in Sans Hands (Hands-Free)