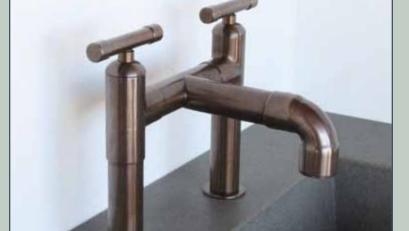

#### WALL AND DECKMOUNT LAVS

The WherEver Collection is a widespread version of the Sonoma Forge WaterBridge Collection, meaning the independent control handles may be placed "wherever" you like.

A wall mounted spout can be controlled from the counter top or the order can be reversed.

- O Lavs & Roman Tub Fillers
- Optional Lever & Cross Handles
- O Available in Rustic Copper, Rustic Nickel, Pizzazz Nickel or Oil-Rubbed Bronze
- O Matching Shower Systems & Accessories
- O Spouts available in Sans Hands (Hands-Free)