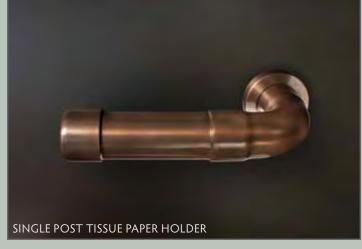

TS



It complements nicely appointed restrooms of upscale hospitality venues with elegance and reliable functionality.



## **FEATURES & OPTIONS**

- O Fixed or Swivel Spouts Available
- O Kitchen Side spray Available
- O Available in Rustic Copper, Rustic Nickel or Oil-Rubbed Bronze

















#### HANDS-FREE FAUCETS



23

The latest in hands-free technology, Sans Hands does not rely on infrared or motion sensors. This revolutionary system works off the magnetic field created from a low voltage current running through the spout itself. When your hand breaks the field – the water turns on. Simple, yet effective!



# **FEATURES & OPTIONS**

- O Many Elegant Spout Styles
- O No Visible Sensors
- O No Unreliable Infra-Red
- No Frantic Hand-Waving
- O Works Every Time













































HAND-FORGED

CiXX Collection coordinated accessories for the bath.