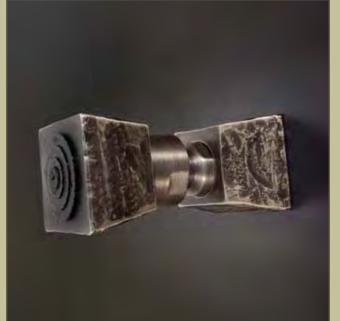

#### WALL AND DECKMOUNT LAVS

Like nothing else on the market, CiXX fixtures are perfectly at home in an urban loft, the country estate or mountain lodge.

### **FEATURES & OPTIONS**

- O Lavs & Roman Tub Fillers.
- O Available in Hand-Forged Brass or Hand-Forged Stainless Steel
- O Matching Shower Systems & Accessories.

16

O Spouts Available in Sans Hands (Hands-Free)