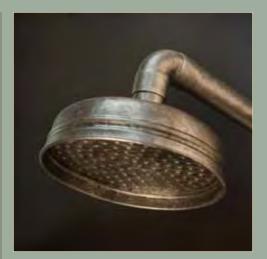

### **EXPOSED SHOWER SYSTEMS**

WaterBridge exposed showers complement the faucets in the collection with several standard models and finishes to choose from. The distinctive lines are an interpretation of its raw plumbing parts roots that create a happy marriage of industrial chic and rustic country elegance.

#### **FEATURES & OPTIONS**

- O Four Standard Wall-Mount Models
- O Four Standard Floor-Mount Models
- O Optional Shower Arm lengths
- O Optional Plunger Style Shower Heads
- O Optional Lever & Cross Handles

- O Hand Shower Slide Bar Available
- O Extension Available to Use Tub Filler as Foot Wash
- O Matching Shower Drains Available
- O Available in Rustic Copper, Rustic Nickel, Pizzazz Nickel or Oil-Rubbed Bronze