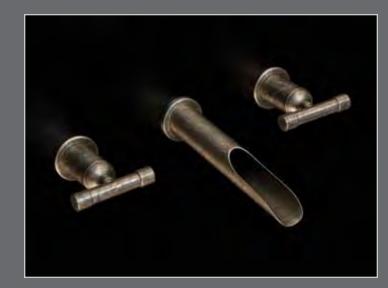

#### WALL AND DECKMOUNT LAVS

The WherEver Collection is a widespread version of the Sonoma Forge WaterBridge Collection, meaning the independent control handles may be placed "wherever" you like.

A wall mounted spout can be controlled from the counter top or the order can be reversed.

- O Lavs & Roman Tub Fillers
- Optional Lever & Cross Handles
- O Available in Rustic Copper, Rustic Nickel, Pizzazz Nickel or Oil-Rubbed Bronze
- O Matching Shower Systems & Accessories
- O Spouts available in Sans Hands (Hands-Free)