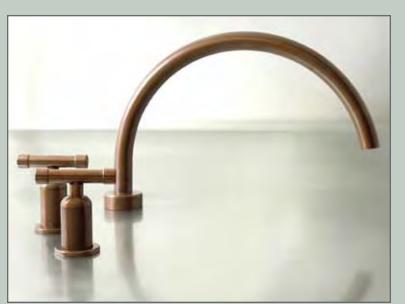

#### WALL AND DECKMOUNT LAVS

The WherEver Collection is a widespread version of the Sonoma Forge WaterBridge Collection, meaning the independent control handles may be placed "wherever" you like.

A wall mounted spout can be controlled from the counter top or the order can be reversed.

- O Lavs & Roman Tub Fillers
- Optional Lever & Cross Handles
- O Available in Rustic Copper, Rustic Nickel, Pizzazz Nickel or Oil-Rubbed Bronze
- O Matching Shower Systems & Accessories
- O Spouts available in Sans Hands (Hands-Free)