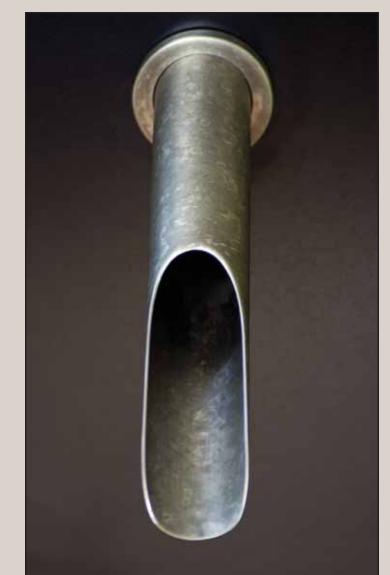

#### WALL AND DECKMOUNT LAVS

The WherEver Collection is a widespread version of the Sonoma Forge WaterBridge Collection, meaning the independent control handles may be placed "wherever" you like.

A wall mounted spout can be controlled from the counter top or the order can be reversed.

- O Lavs & Roman Tub Fillers
- Optional Lever & Cross Handles
- O Available in Rustic Copper, Rustic Nickel, Pizzazz Nickel or Oil-Rubbed Bronze
- O Matching Shower Systems & Accessories
- O Spouts available in Sans Hands (Hands-Free)