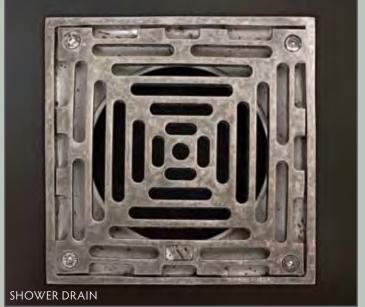

## **FEATURES & OPTIONS**

- O Optional Lever & Cross Handles
- O Wide Range of Accessories Available
- O Available in Rustic Copper, Rustic Nickel, Pizzazz Nickel or Oil-Rubbed Bronze
- O Matching Shower Drains Available
- O Thermostatic and Pressure Balance Systems