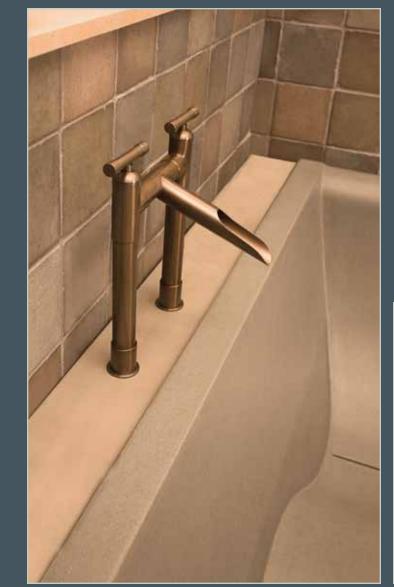

#### WALL AND DECKMOUNT LAVS

The distinctive lines are a beautiful blend of its raw plumbing parts along with an Asianinfluenced spout - creating a style that is both intriguing and unique.

## **FEATURES & OPTIONS**

- O Lavs & Roman Tub Fillers
- Optional eLBOw Spout (shown at left)
- O Leg Extensions Available for Use With Vessel Sinks
- O Available in Rustic Copper, Rustic Nickel, Pizzazz Nickel or Oil-Rubbed Bronze
- O Matching Shower Systems & Accessories