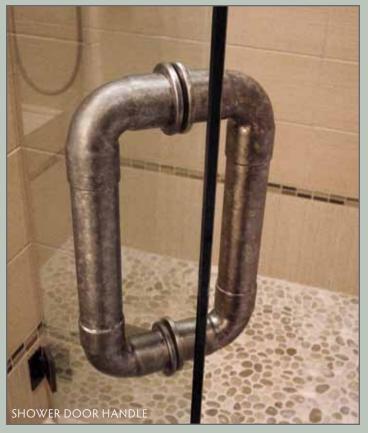

- O Hand Shower Slide Bar Available
- O Extension Available to Use Tub Filler as Foot Wash
- O Matching Shower Drains Available
- O Available in Rustic Copper, Rustic Nickel, Pizzazz Nickel or Oil-Rubbed Bronze