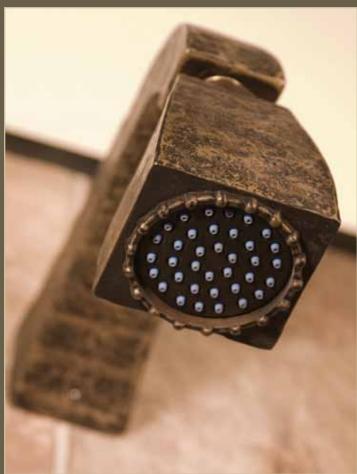

### **EXPOSED SHOWER SYSTEMS**

WaterBridge exposed showers complement the faucets in the collection with several standard models and finishes to choose from. The distinctive lines are an interpretation of its raw plumbing parts roots that create a happy marriage of industrial chic and rustic country elegance.

#### **FEATURES & OPTIONS**

- O Four Standard Wall-Mount Models
- O Four Standard Floor-Mount Models
- O Optional Shower Arm lengths
- O Optional Plunger Style Shower Heads
- O Optional Lever & Cross Handles

- O Hand Shower Slide Bar Available
- O Extension Available to Use Tub Filler as Foot Wash
- O Matching Shower Drains Available
- O Available in Rustic Copper, Rustic Nickel, Pizzazz Nickel or Oil-Rubbed Bronze