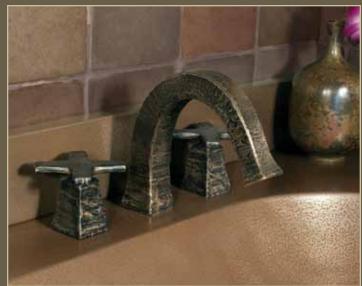

CiXX

HAND-FORGED

#### WALL AND DECKMOUNT LAVS

Like nothing else on the market, CiXX fixtures are perfectly at home in an urban loft, the country estate or mountain lodge.

### **FEATURES & OPTIONS**

- O Lavs & Roman Tub Fillers.
- O Available in Hand-Forged Brass or Hand-Forged Stainless Steel
- O Matching Shower Systems & Accessories.

16

O Spouts Available in Sans Hands (Hands-Free)