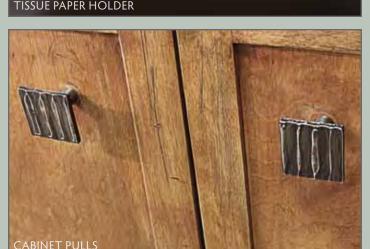

# **FEATURES & OPTIONS**

- O Many Elegant Spout Styles
- O No Visible Sensors
- O No Unreliable Infra-Red
- No Frantic Hand-Waving
- O Works Every Time

HAND-FORGED

CiXX Collection coordinated accessories for the bath.