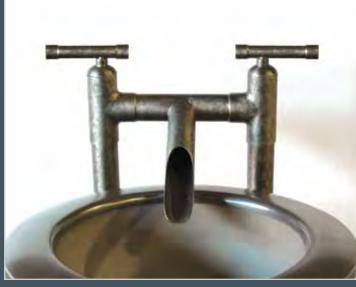

#### WALL AND DECKMOUNT LAVS

The distinctive lines are a beautiful blend of its raw plumbing parts along with an Asianinfluenced spout - creating a style that is both intriguing and unique.

## **FEATURES & OPTIONS**

- O Lavs & Roman Tub Fillers
- Optional eLBOw Spout (shown at left)
- O Leg Extensions Available for Use With Vessel Sinks
- O Available in Rustic Copper, Rustic Nickel, Pizzazz Nickel or Oil-Rubbed Bronze
- O Matching Shower Systems & Accessories

01

WaterBridge

FAUCETS & EXPOSED SHOWERS

02