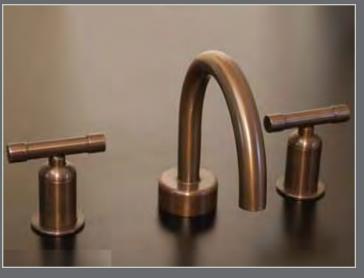

#### WALL AND DECKMOUNT LAVS

Like nothing else on the market, CiXX fixtures are perfectly at home in an urban loft, the country estate or mountain lodge.

### **FEATURES & OPTIONS**

- O Lavs & Roman Tub Fillers.
- O Available in Hand-Forged Brass or Hand-Forged Stainless Steel
- O Matching Shower Systems & Accessories.

16

O Spouts Available in Sans Hands (Hands-Free)