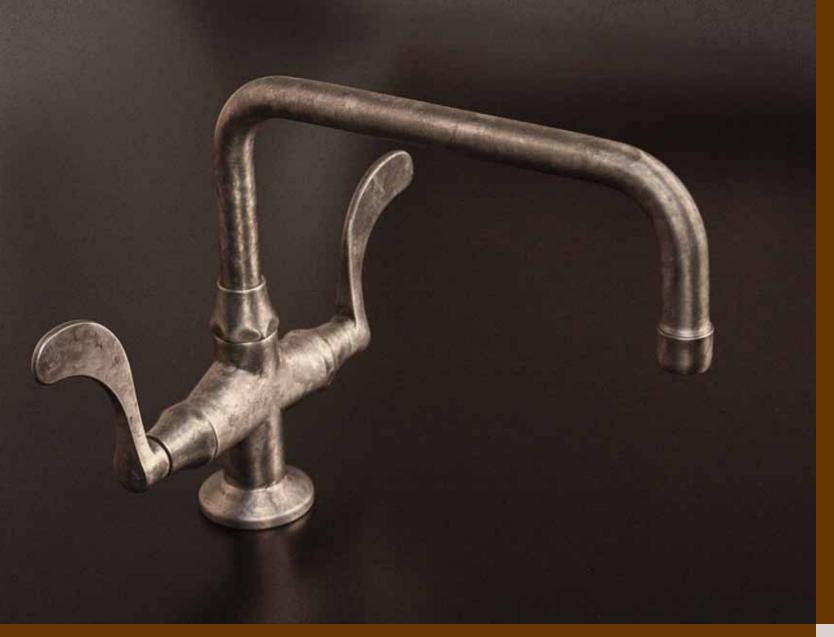

CiXX

HAND-FORGED

#### WALL AND DECKMOUNT LAVS

Like nothing else on the market, CiXX fixtures are perfectly at home in an urban loft, the country estate or mountain lodge.

### **FEATURES & OPTIONS**

- O Lavs & Roman Tub Fillers.
- O Available in Hand-Forged Brass or Hand-Forged Stainless Steel
- O Matching Shower Systems & Accessories.

16

O Spouts Available in Sans Hands (Hands-Free)