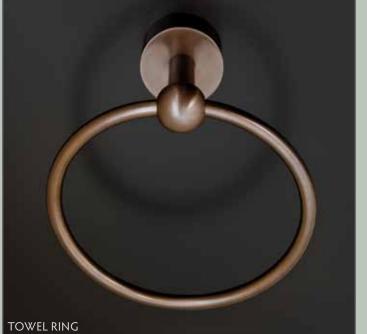

It complements nicely appointed restrooms of upscale hospitality venues with elegance and reliable functionality.



## **FEATURES & OPTIONS**

- O Fixed or Swivel Spouts Available
- O Kitchen Side spray Available
- O Available in Rustic Copper, Rustic Nickel or Oil-Rubbed Bronze

















#### HANDS-FREE FAUCETS



23

The latest in hands-free technology, Sans Hands does not rely on infrared or motion sensors. This revolutionary system works off the magnetic field created from a low voltage current running through the spout itself. When your hand breaks the field – the water turns on. Simple, yet effective!



# **FEATURES & OPTIONS**

- O Many Elegant Spout Styles
- O No Visible Sensors
- O No Unreliable Infra-Red
- No Frantic Hand-Waving
- O Works Every Time













































HAND-FORGED

CiXX Collection coordinated accessories for the bath.