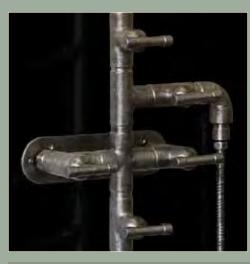

### **EXPOSED SHOWER SYSTEMS**

WaterBridge exposed showers complement the faucets in the collection with several standard models and finishes to choose from. The distinctive lines are an interpretation of its raw plumbing parts roots that create a happy marriage of industrial chic and rustic country elegance.

#### **FEATURES & OPTIONS**

- O Four Standard Wall-Mount Models
- O Four Standard Floor-Mount Models
- O Optional Shower Arm lengths
- O Optional Plunger Style Shower Heads
- O Optional Lever & Cross Handles

- O Hand Shower Slide Bar Available
- O Extension Available to Use Tub Filler as Foot Wash
- O Matching Shower Drains Available
- O Available in Rustic Copper, Rustic Nickel, Pizzazz Nickel or Oil-Rubbed Bronze