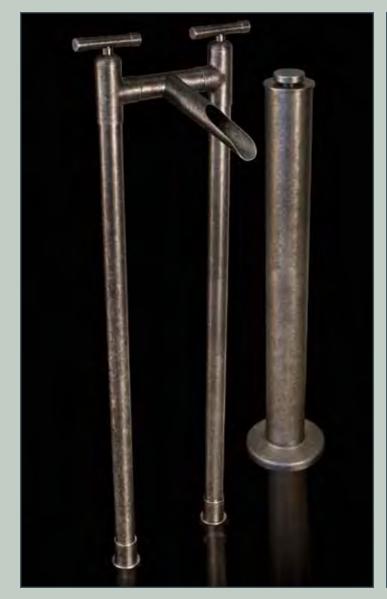

01

WaterBridge

FAUCETS & EXPOSED SHOWERS

02

# **TUB FILLERS**

- O Optional Lever & Cross Handles
- Optional eLBOw Spout (shown at left)
- O Available in Rustic Copper, Rustic Nickel, Pizzazz Nickel or Oil-Rubbed Bronze
- O Matching Shower Systems & Accessories

Complimenting our Lavs to coordinate the entire bathroom suite, WaterBridge tub fillers are available in both floor and deck mount models.

#### **REMOTE TUB DRAIN & OVERFLOW**

The combined functions both stoppers the tub so it will fill, as well as limits the water level to a predetermined height. It can be placed anywhere in the room and is the perfect complement to the WaterBridge Floor Mounted Tub Filler.