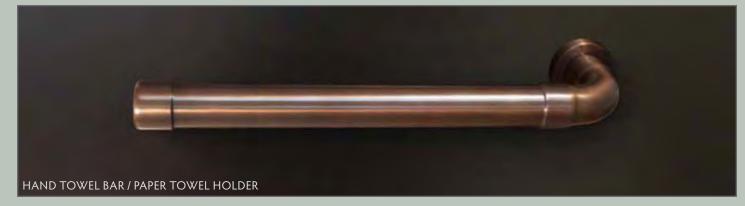

## **FEATURES & OPTIONS**

- O Fixed or Swivel Spouts Available
- O Ceramic or Metal Caps Available for Cross Handles
- O Available in Antique Bronze, Rustic Copper or Satin Nickel
- O Kitchen Side Spray Available

BrownStone

PREMIUM FAUCETS

20 19 SONOMA FORGE 800.330.5553