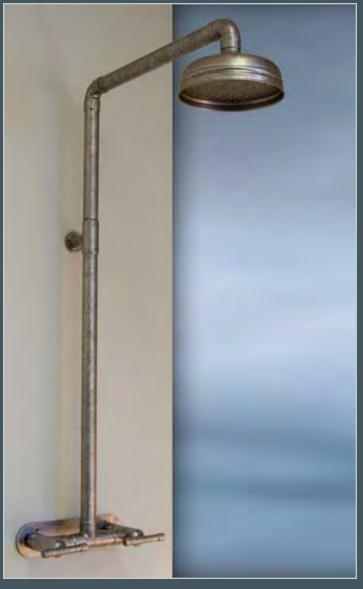

01

WaterBridge

FAUCETS & EXPOSED SHOWERS

02

### **EXPOSED SHOWER SYSTEMS**

WaterBridge exposed showers complement the faucets in the collection with several standard models and finishes to choose from. The distinctive lines are an interpretation of its raw plumbing parts roots that create a happy marriage of industrial chic and rustic country elegance.

#### **FEATURES & OPTIONS**

- O Four Standard Wall-Mount Models
- O Four Standard Floor-Mount Models
- O Optional Shower Arm lengths
- O Optional Plunger Style Shower Heads
- O Optional Lever & Cross Handles

- O Hand Shower Slide Bar Available
- O Extension Available to Use Tub Filler as Foot Wash
- O Matching Shower Drains Available
- O Available in Rustic Copper, Rustic Nickel, Pizzazz Nickel or Oil-Rubbed Bronze