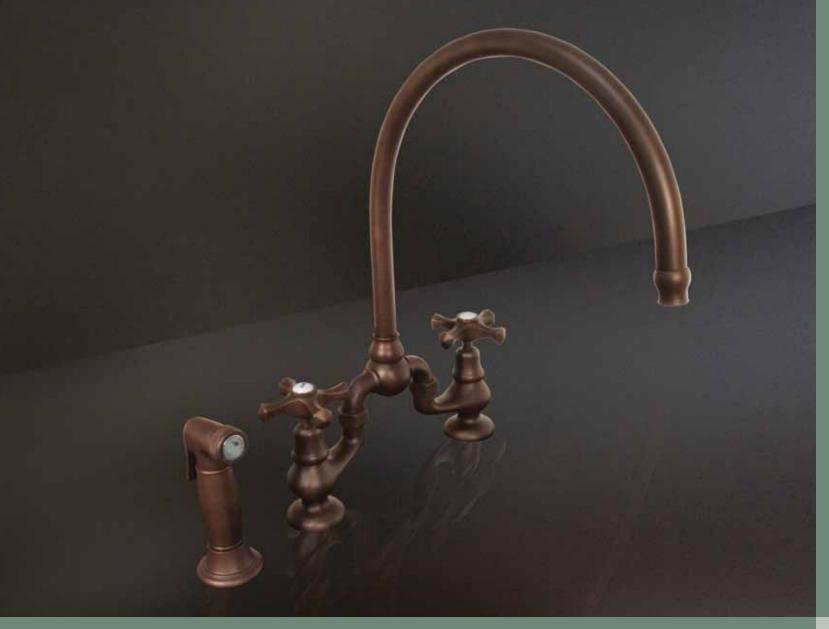

Complimenting our Lavs to coordinate the entire bathroom suite, WaterBridge tub fillers are available in both floor and deck mount models.

# **TUB FILLERS**

- O Optional Lever & Cross Handles
- Optional eLBOw Spout (shown at left)
- O Available in Rustic Copper, Rustic Nickel, Pizzazz Nickel or Oil-Rubbed Bronze
- O Matching Shower Systems & Accessories