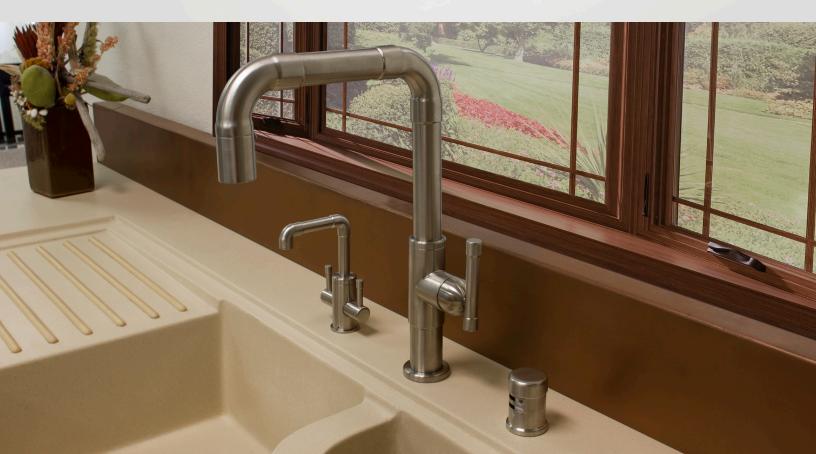

Sonoma Forge introduces a new kitchen faucet with pull-out spray. The LBO (elbow) style spout design will swivel and the pull-out portion of the spout will have a dual spray feature that is activated by a button hidden behind the elbow. The single control lever matches handle in the WaterBridge, WherEver and Brut collections. Available in Rustic Copper, Rustic Nickel, Satin Nickel (shown), and Oil-Rubbed Bronze. Products made in America. www.sonomaforge.com