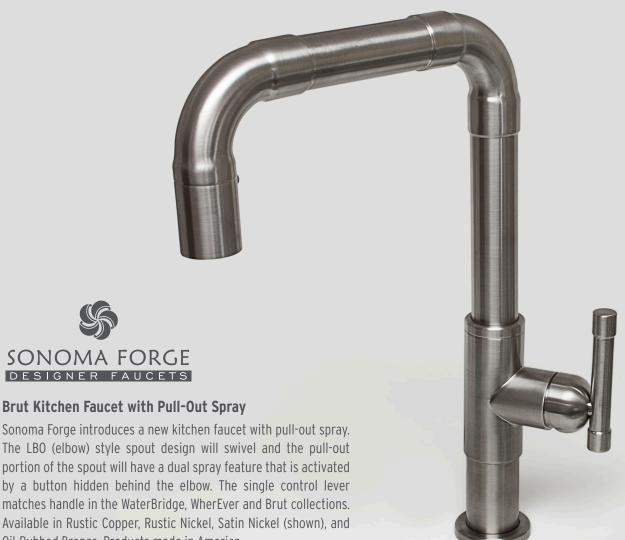

Sonoma Forge introduces a new kitchen faucet with pull-out spray. The LBO (elbow) style spout design will swivel and the pull-out portion of the spout will have a dual spray feature that is activated by a button hidden behind the elbow. The single control lever matches handle in the WaterBridge, WherEver and Brut collections. Available in Rustic Copper, Rustic Nickel, Satin Nickel (shown), and Oil-Rubbed Bronze. Products made in America. www.sonomaforge.com