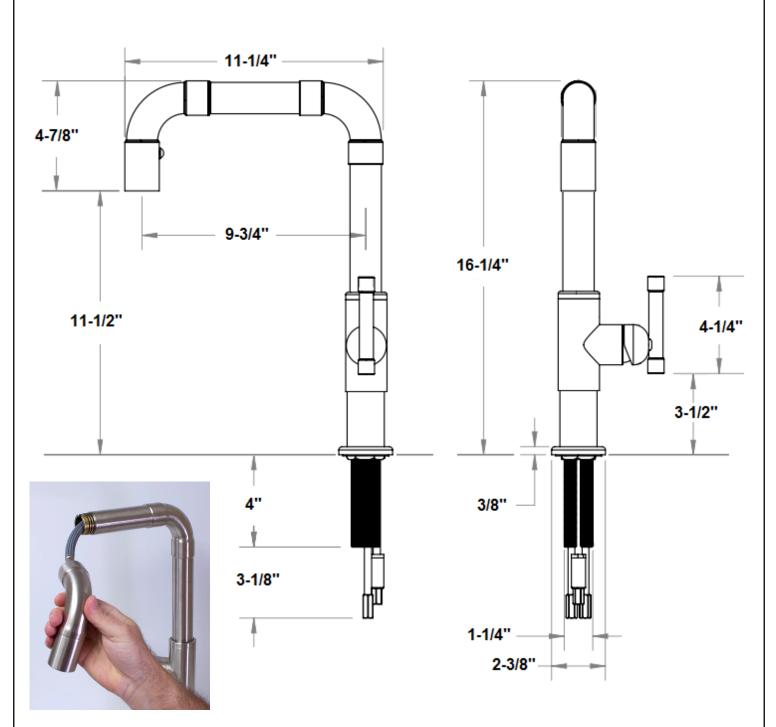

## PRODUCT SPECIFICATIONS

BRUT-KITCH-PO
BRUT KITCHEN with PULLOUT SPRAY

Oct 2016

- Swiveling Spout
- Countertop hole for faucet: 1-3/8"
- ADA Compliant
- Custom finishes available

| Connection | 3/8" Compression |
|------------|------------------|
|            |                  |
| GPM        | 1.8              |
|            |                  |
|            |                  |
|            |                  |