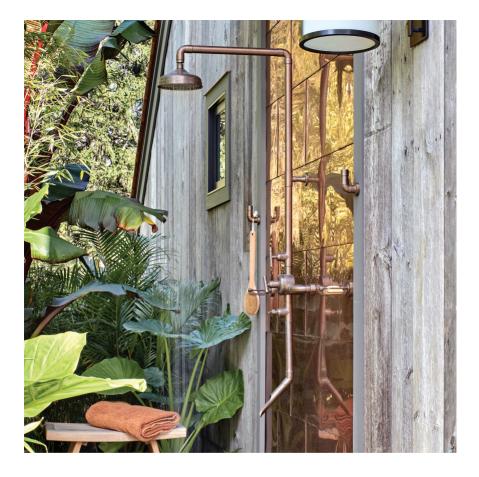

## Sonoma Forge

Exposed showers complement the faucets in the WaterBridge Collection in floor-mount and wall-mount configurations. (wall-mount shown with matching robe hooks and soap dishes)
Distinctive WaterBridge lines elevate raw plumbing parts to designer status. Expanding on our popular WaterBridge exposed shower systems with independent hot/cold volume controls,
Sonoma Forge also offers Thermostatic systems (shown) with the added convenience of presetting the water temperature. The desired mix of hot and cold water can be set at the temperature you enjoy - ready to turn on to when you're ready to bathe. CalGreen compliant. Forged in America. photo by Robert Benson Photography, design by Haver & Skolnick Architects