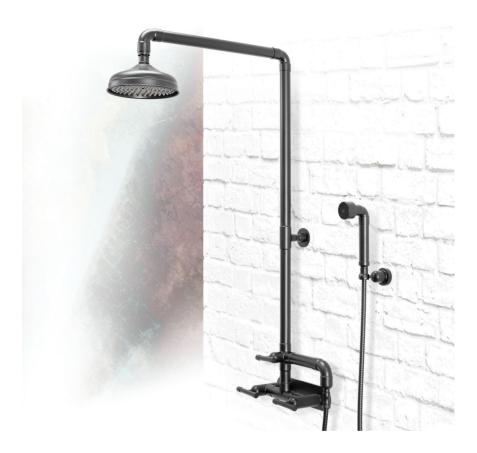

## Sonoma Forge Matte Black is A New Standard

Matte Black is a new standard finish for Sonoma Forge signature collections: WaterBridge, WherEver, and Brut. Black is a classic design color that never goes out of style, and Matte Black is becoming the finish of choice for everything from electronics to home décor. Black stands apart from all the warm golds and cool silvers that come and go, and muting the gloss of a metallic finish allows the shape and design of the fixture to stand-out. The simple and sturdy lines of of our WaterBridge Collection in Matte Black never looked so good. This WaterBridge Exposed Shower is absolutely luscious in Matte Black, and we have 16 models to choose from!